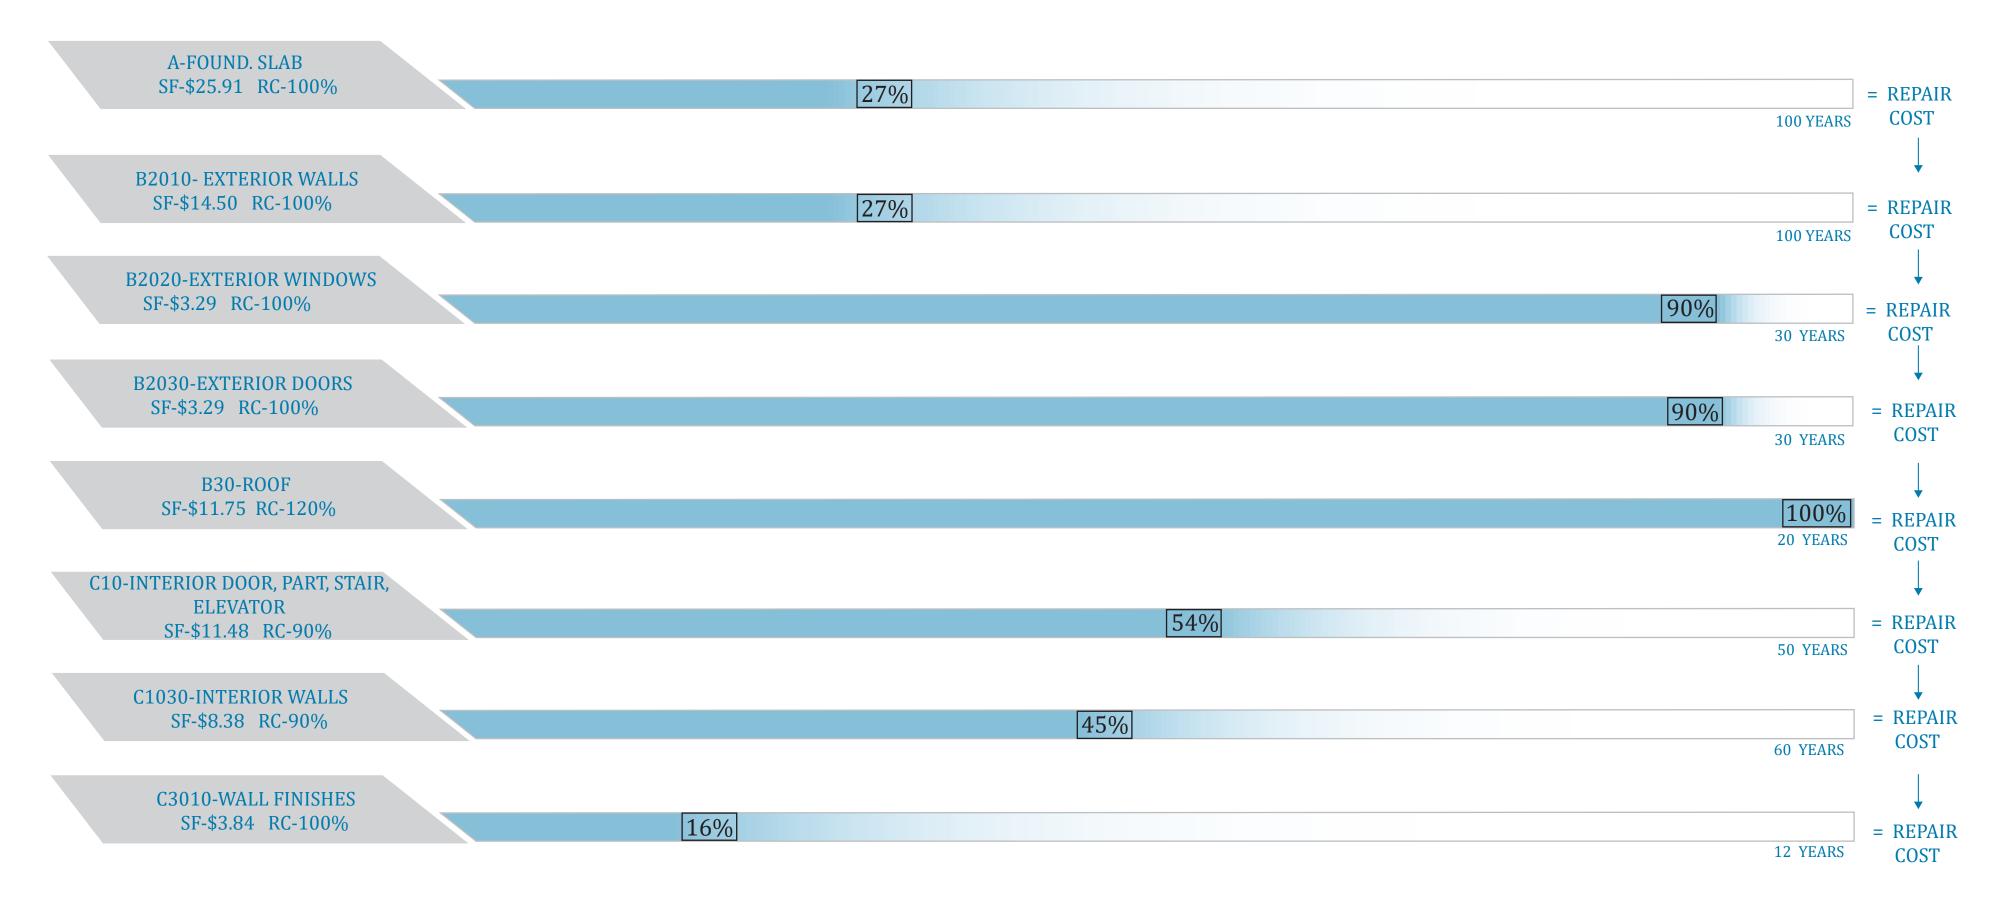

## PERMANENT SYSTEMS LIFE CYCLE AND COSTS

SCHOOL:1995

RENO 2000:COM/SEC AND HVAC

RENO 2020:FLOOR FINISH, CEILING FINISH, WALL FINISH

#### SCHOOL **RENOVATION 1 RENOVATION 2** 2000: 2020: **CONSTRUCTION: 1995** -COMM./SECURITY -FLOOR FINISHES -HVAC -CEILING FINISHES ROOFTOP A/C N/A -WALL FINISHES INSTITUTIONAL EQUIP. 25 YEARS FIRE SPRINKLERS 30 YEARS 50 YEARS AIR DIST. 73% CEILING FINISHES 6% 30 YEARS ROOFS 20 YEARS 30 YEARS HEAT GENERATING 73% 30 YEARS COOL GENERATING 30 YEARS LIGHT.,BRANCH,CIRCUITS EXHAUST VENT. 30 YEARS EQUIP. 30 YEARS FIRE DETECT./ALARM 15 YEARS EXT. WINDOWS COMM./SECURITY 100% 30 YEARS 15 YEARS EXT. WALLS 27% 100 YEARS TECHNOLOGY 100% 10 YEARS EXT. DOORS 30 YEARS OTHER ELECTRICAL 30 YEARS OTHER EQUIP. 60 YEARS EMERGENCY LIGHT. 25 YEARS HVAC CONTROLS 20 YEARS WALL FINISHES 16% 12 YEARS DRAIN,WASTE,VENT PERMANENT SYSTEMS 30 YEARS INT. WALLS 60 YEARS LIFE CYCLE MAIN POWER EMER. PLUMBING FIX. 90% 30 YEARS 30 YEARS FLOOR FINISHES 16% INT DOOR,PART,STAIR,EL-WATER 12 YEARS DISTRIBUTION 50 YEARS 30 YEARS FOUND. SLAB 27% 100 YEARS