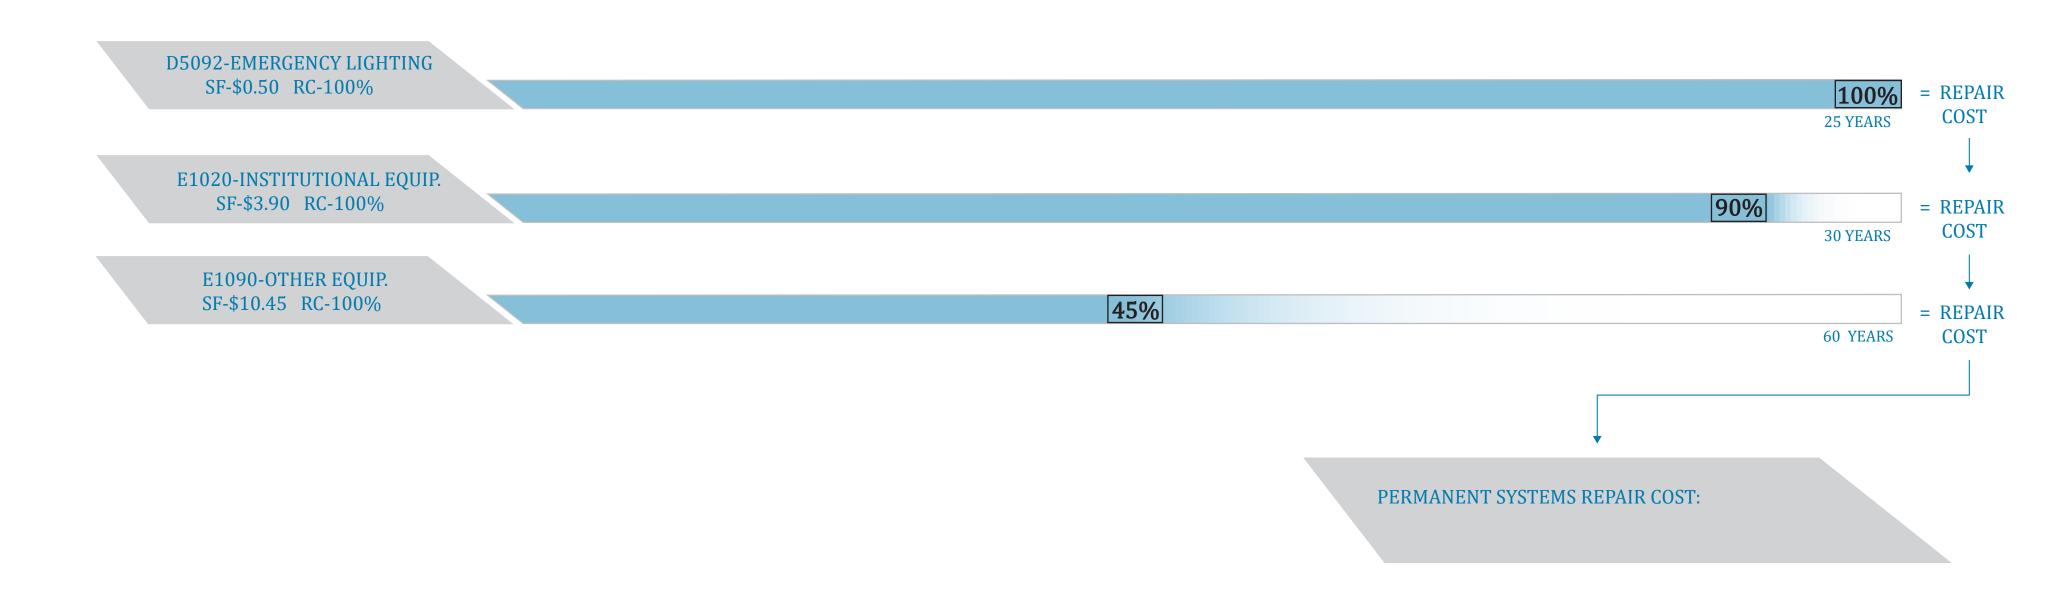

## CALCULATING SYSTEM REPAIR COST

EACH SYSTEM'S REPAIR COST IS CALCULATED AND ADDED TO THE REST TO GET THE FULL ASSET REPAIR COST

#### SCHOOL **RENOVATION 1 RENOVATION 2** 2000: 2020: **CONSTRUCTION: 1995** -COMM./SECURITY -FLOOR FINISHES -HVAC -CEILING FINISHES ROOFTOP A/C N/A -WALL FINISHES INSTITUTIONAL EQUIP. 25 YEARS FIRE SPRINKLERS 30 YEARS 50 YEARS AIR DIST. 73% CEILING FINISHES 6% 30 YEARS ROOFS 20 YEARS 30 YEARS HEAT GENERATING 73% 30 YEARS COOL GENERATING 30 YEARS LIGHT.,BRANCH,CIRCUITS EXHAUST VENT. 30 YEARS EQUIP. 30 YEARS FIRE DETECT./ALARM 15 YEARS EXT. WINDOWS COMM./SECURITY 100% 30 YEARS 15 YEARS EXT. WALLS 27% 100 YEARS TECHNOLOGY 100% 10 YEARS EXT. DOORS 30 YEARS OTHER ELECTRICAL 30 YEARS OTHER EQUIP. 60 YEARS EMERGENCY LIGHT. 25 YEARS HVAC CONTROLS 20 YEARS WALL FINISHES 16% 12 YEARS DRAIN,WASTE,VENT PERMANENT SYSTEMS 30 YEARS INT. WALLS 60 YEARS LIFE CYCLE MAIN POWER EMER. PLUMBING FIX. 90% 30 YEARS 30 YEARS FLOOR FINISHES 16% INT DOOR,PART,STAIR,EL-WATER 12 YEARS DISTRIBUTION 50 YEARS 30 YEARS FOUND. SLAB 27% 100 YEARS