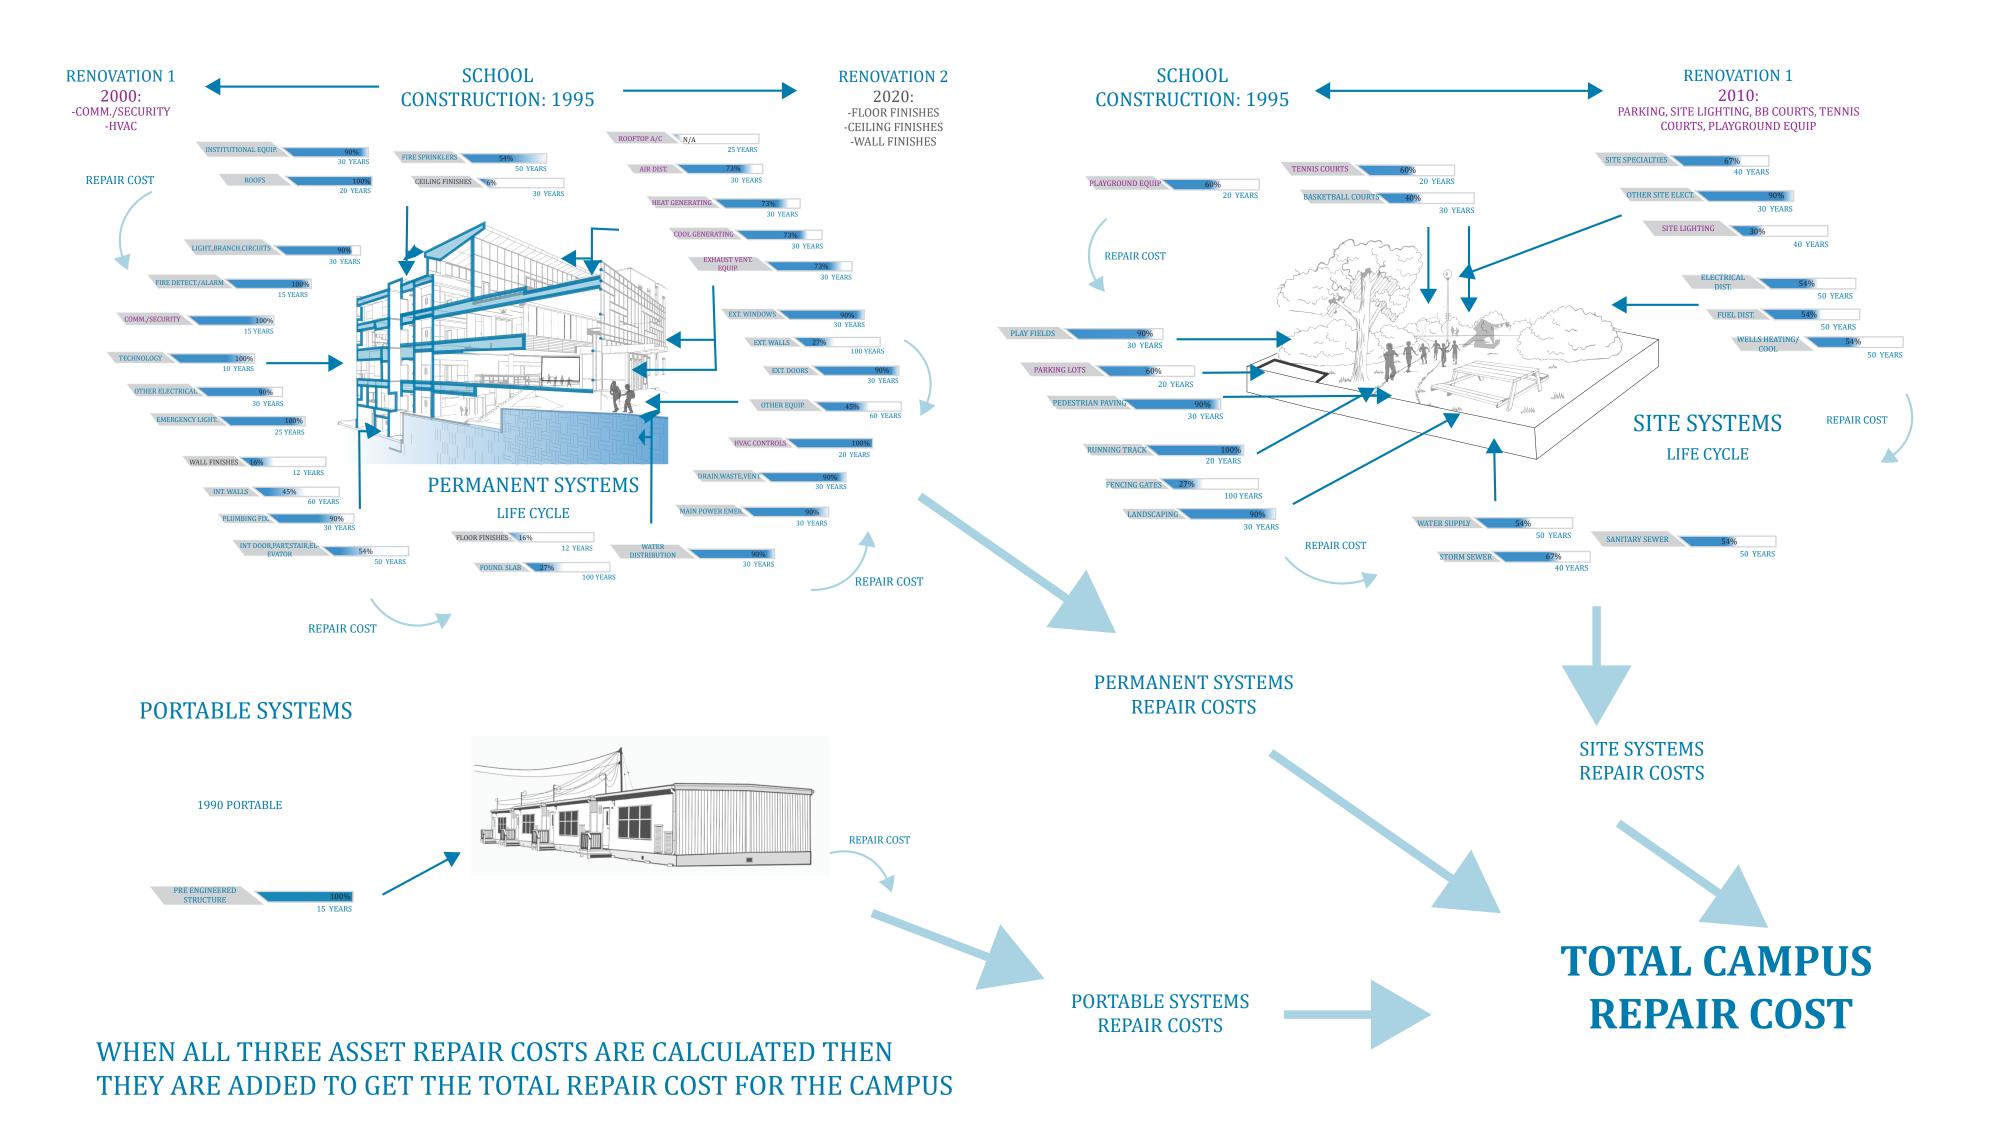

## CALCULATING SYSTEM REPAIR COST

EACH SYSTEM'S REPAIR COST IS CALCULATED AND ADDED TO THE REST TO GET THE FULL ASSET REPAIR COST

## PERMANENT SYSTEMS LIFE CYCLE AND COSTS

SCHOOL:1995

RENO 2000:COM/SEC AND HVAC

RENO 2020:FLOOR FINISH, CEILING FINISH, WALL FINISH

#### SCHOOL **RENOVATION 1 RENOVATION 2** 2000: 2020: **CONSTRUCTION: 1995** -COMM./SECURITY -FLOOR FINISHES -HVAC -CEILING FINISHES ROOFTOP A/C N/A -WALL FINISHES INSTITUTIONAL EQUIP. 25 YEARS FIRE SPRINKLERS 30 YEARS 50 YEARS AIR DIST. 73% CEILING FINISHES 6% 30 YEARS ROOFS 20 YEARS 30 YEARS HEAT GENERATING 73% 30 YEARS COOL GENERATING 30 YEARS LIGHT.,BRANCH,CIRCUITS EXHAUST VENT. 30 YEARS EQUIP. 30 YEARS FIRE DETECT./ALARM 15 YEARS EXT. WINDOWS COMM./SECURITY 100% 30 YEARS 15 YEARS EXT. WALLS 27% 100 YEARS TECHNOLOGY 100% 10 YEARS EXT. DOORS 30 YEARS OTHER ELECTRICAL 30 YEARS OTHER EQUIP. 60 YEARS EMERGENCY LIGHT. 25 YEARS HVAC CONTROLS 20 YEARS WALL FINISHES 16% 12 YEARS DRAIN,WASTE,VENT PERMANENT SYSTEMS 30 YEARS INT. WALLS 60 YEARS LIFE CYCLE MAIN POWER EMER. PLUMBING FIX. 90% 30 YEARS 30 YEARS FLOOR FINISHES 16% INT DOOR,PART,STAIR,EL-WATER 12 YEARS DISTRIBUTION 50 YEARS 30 YEARS FOUND. SLAB 27% 100 YEARS

### **RENOVATION 1**

2010:

PARKING, SITE LIGHTING, BB COURTS, TENNIS COURTS, PLAYGROUND EQUIP

# PORTABLE SYSTEMS

LIFE CYCLE

1990 PORTABLE

PRE ENGINEERED STRUCTURE

100% 15 YEARS