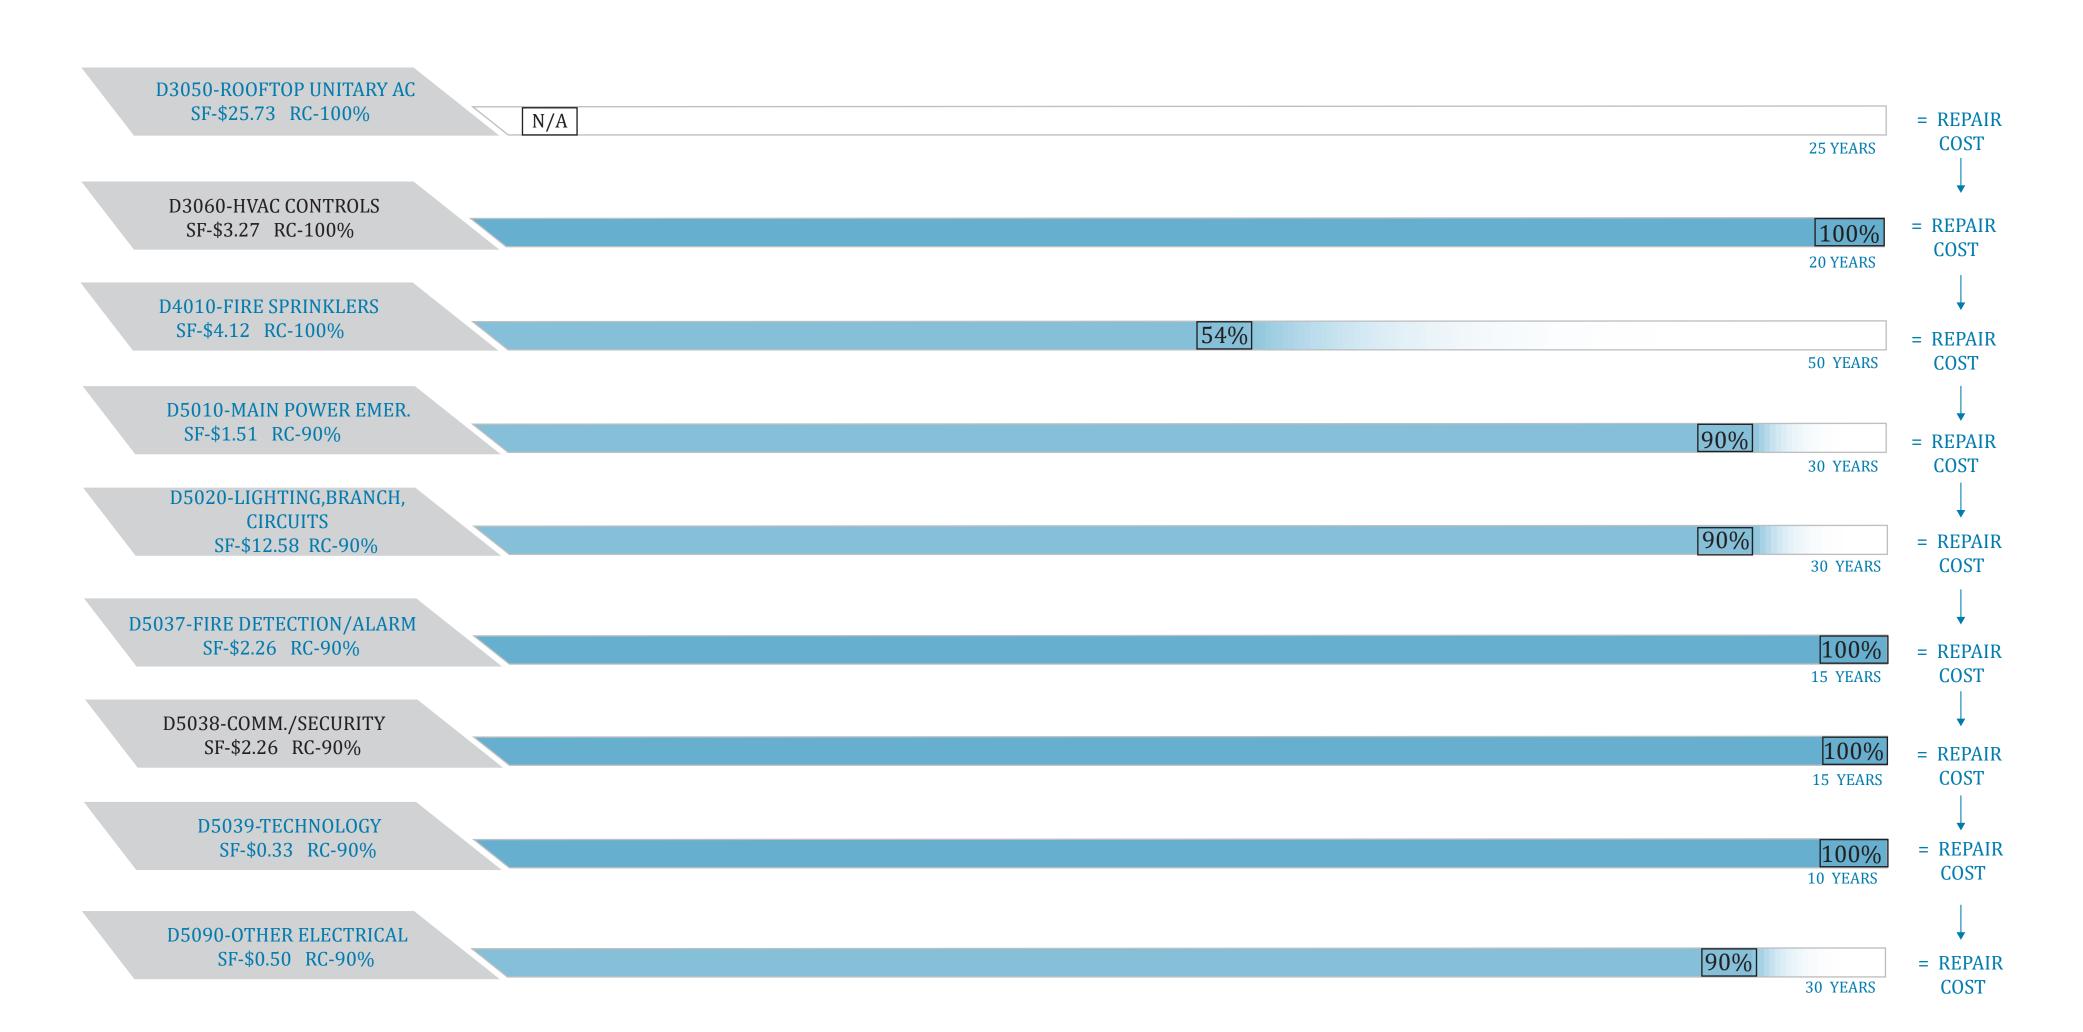

## PERMANENT SYSTEMS LIFE CYCLE AND COSTS

SCHOOL:1995

RENO 2000:COM/SEC AND HVAC

RENO 2020:FLOOR FINISH, CEILING FINISH, WALL FINISH

#### SCHOOL **RENOVATION 1 RENOVATION 2** 2000: 2020: **CONSTRUCTION: 1995** -COMM./SECURITY -FLOOR FINISHES -HVAC -CEILING FINISHES ROOFTOP A/C N/A -WALL FINISHES INSTITUTIONAL EQUIP. 25 YEARS FIRE SPRINKLERS 30 YEARS 50 YEARS AIR DIST. 73% CEILING FINISHES 6% 30 YEARS ROOFS 20 YEARS 30 YEARS HEAT GENERATING 73% 30 YEARS COOL GENERATING 30 YEARS LIGHT.,BRANCH,CIRCUITS EXHAUST VENT. 30 YEARS EQUIP. 30 YEARS FIRE DETECT./ALARM 15 YEARS EXT. WINDOWS COMM./SECURITY 100% 30 YEARS 15 YEARS EXT. WALLS 27% 100 YEARS TECHNOLOGY 100% 10 YEARS EXT. DOORS 30 YEARS OTHER ELECTRICAL 30 YEARS OTHER EQUIP. 60 YEARS EMERGENCY LIGHT. 25 YEARS HVAC CONTROLS 20 YEARS WALL FINISHES 16% 12 YEARS DRAIN,WASTE,VENT PERMANENT SYSTEMS 30 YEARS INT. WALLS 60 YEARS LIFE CYCLE MAIN POWER EMER. PLUMBING FIX. 90% 30 YEARS 30 YEARS FLOOR FINISHES 16% INT DOOR,PART,STAIR,EL-WATER 12 YEARS DISTRIBUTION 50 YEARS 30 YEARS FOUND. SLAB 27% 100 YEARS