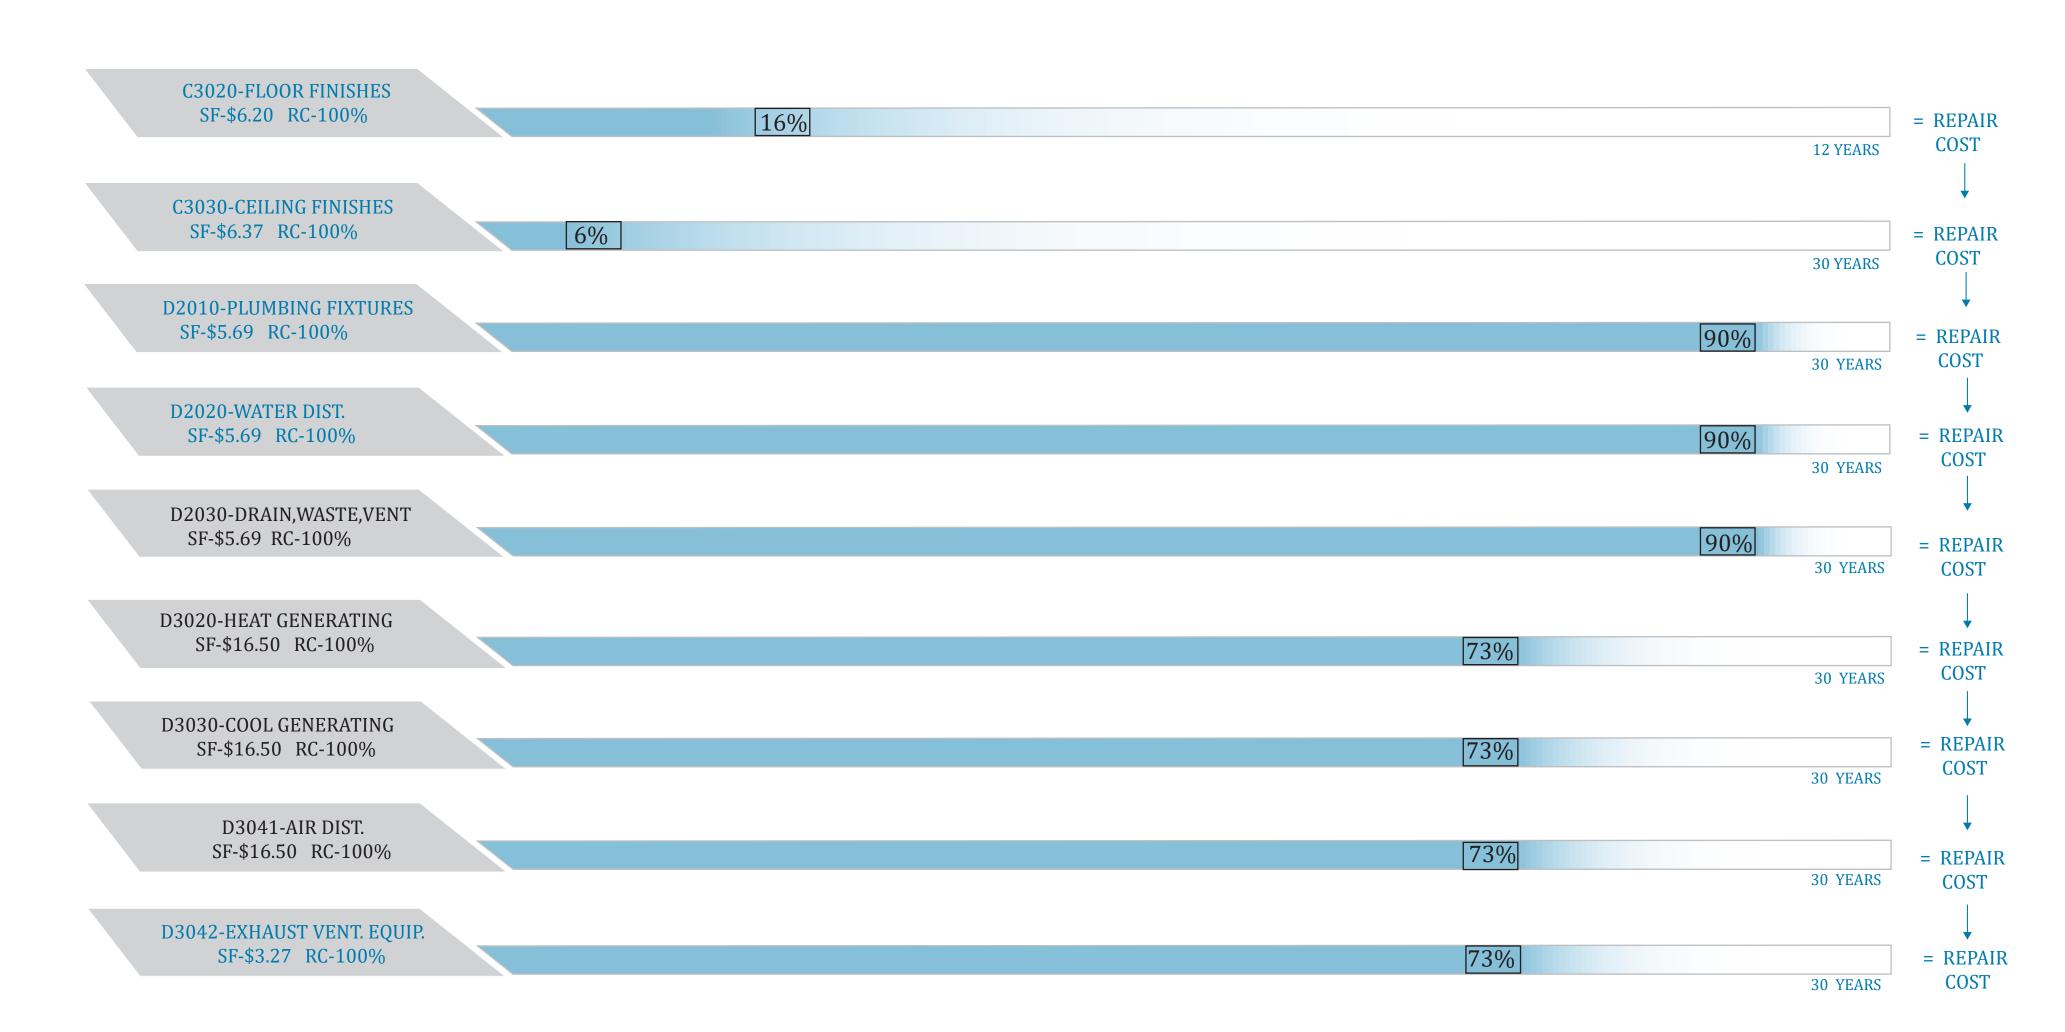

## PERMANENT SYSTEMS LIFE CYCLE AND COSTS

SCHOOL:1995

RENO 2000:COM/SEC AND HVAC

RENO 2020:FLOOR FINISH, CEILING FINISH, WALL FINISH

#### SCHOOL **RENOVATION 1 RENOVATION 2** 2000: 2020: **CONSTRUCTION: 1995** -COMM./SECURITY -FLOOR FINISHES -HVAC -CEILING FINISHES ROOFTOP A/C N/A -WALL FINISHES INSTITUTIONAL EQUIP. 25 YEARS FIRE SPRINKLERS 30 YEARS 50 YEARS AIR DIST. 73% CEILING FINISHES 6% 30 YEARS ROOFS 20 YEARS 30 YEARS HEAT GENERATING 73% 30 YEARS COOL GENERATING 30 YEARS LIGHT.,BRANCH,CIRCUITS EXHAUST VENT. 30 YEARS EQUIP. 30 YEARS FIRE DETECT./ALARM 15 YEARS EXT. WINDOWS COMM./SECURITY 100% 30 YEARS 15 YEARS EXT. WALLS 27% 100 YEARS TECHNOLOGY 100% 10 YEARS EXT. DOORS 30 YEARS OTHER ELECTRICAL 30 YEARS OTHER EQUIP. 60 YEARS EMERGENCY LIGHT. 25 YEARS HVAC CONTROLS 20 YEARS WALL FINISHES 16% 12 YEARS DRAIN,WASTE,VENT PERMANENT SYSTEMS 30 YEARS INT. WALLS 60 YEARS LIFE CYCLE MAIN POWER EMER. PLUMBING FIX. 90% 30 YEARS 30 YEARS FLOOR FINISHES 16% INT DOOR,PART,STAIR,EL-WATER 12 YEARS DISTRIBUTION 50 YEARS 30 YEARS FOUND. SLAB 27% 100 YEARS