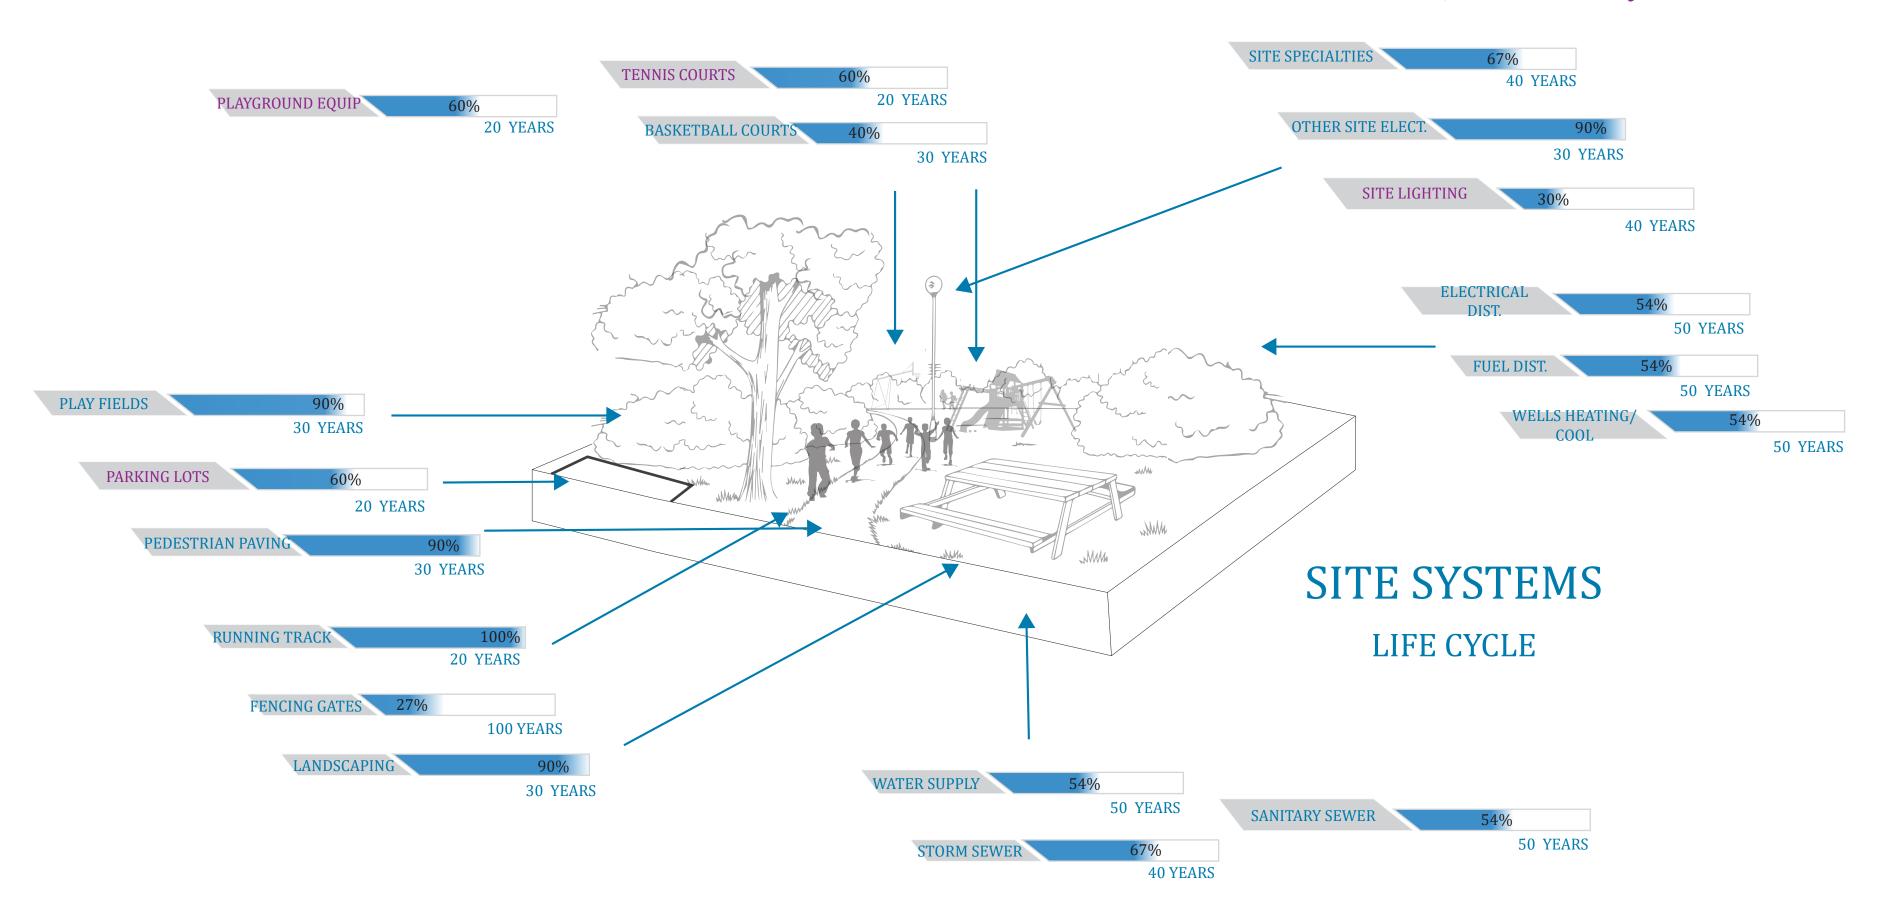

### **RENOVATION 1**

2010:

PARKING, SITE LIGHTING, BB COURTS, TENNIS COURTS, PLAYGROUND EQUIP