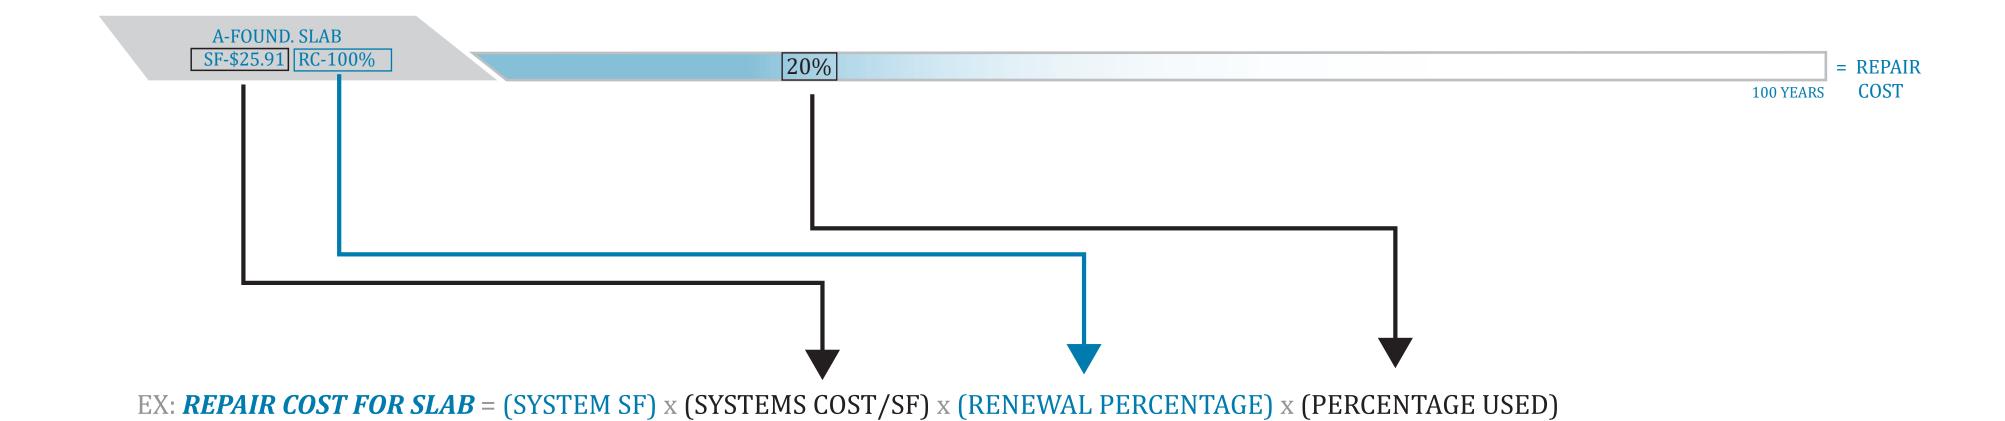

## CALCULATING SYSTEM REPAIR COST

EACH SYSTEM'S REPAIR COST IS CALCULATED AND ADDED TO THE REST TO GET THE FULL ASSET REPAIR COST