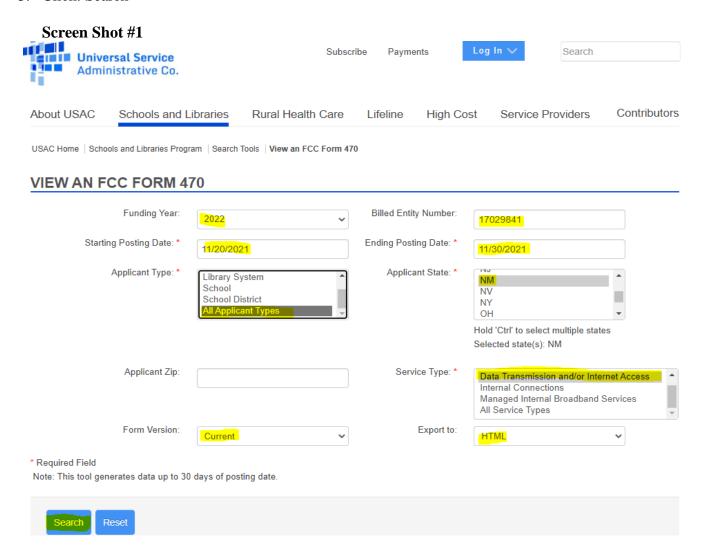

2. Enter information into the fields provided (highlighted text):

Funding Year: 2022

Billed Entity Number: 17029841 Start Posting Date: 11/20/2021 End Posting Date: 11/30/2021 Applicant Type: All Applicant Types

Applicant State: NM

Service Type: Data Transmission and/or Internet Access

Form version: Current

Export to: HTML 3. Click: Search

- 4. After Selecting "Search", scroll down to view the table of files.
- 5. Scroll to the right to view the GoToMeeting Pre-Proposal Meeting video.
- 4. Click on the hyperlink to the file: GMT20211130 160336\_Recording\_1920x1200.mp4