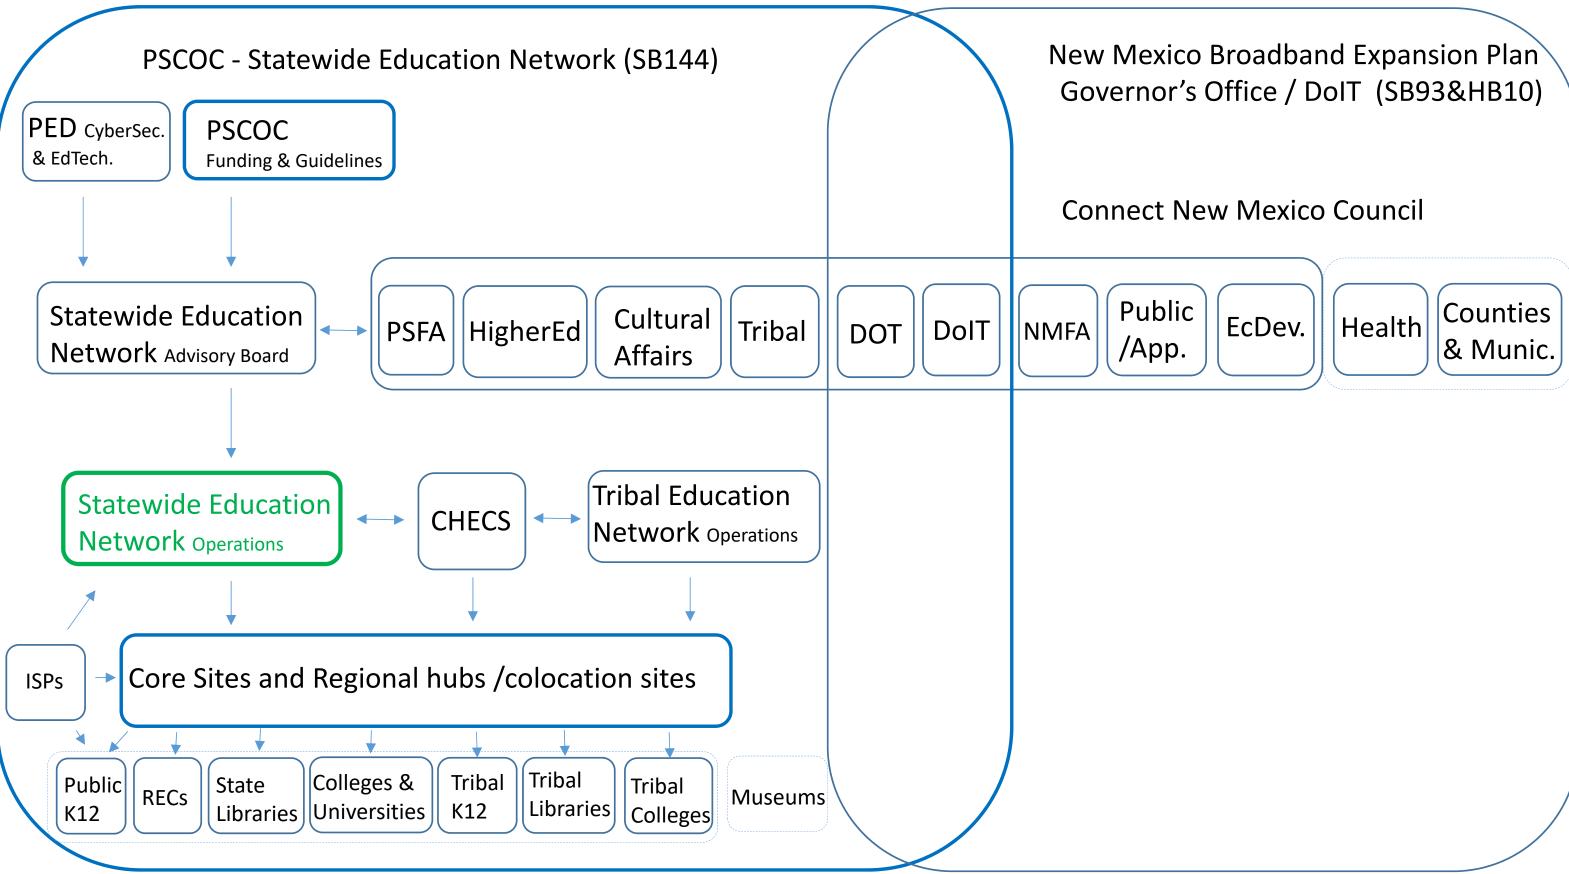

implify operations.
  - Have one year of full cost of operations to account for E-rate delays.

Sequence of events:

- 1. August 2021: PSCOC approves implementation framework.
- 2. August September 2021: Planning, high level engineering and procurement development.
- 3. October December 2021: E-rate eligible procurements.
- 4. January February 2022: Evaluations, Negotiations, Awards and Contracts.
- 5. March 2022: E-rate applications.
- 6. July 2022: Begin implementation for Phase1.
- 7. September 2022: Phase2 planning and procurement development.
- 8. October December 2022: Phase 2 procurements.
- 9. January February 2023: Evaluations, awards and contracting.
- 10. March 2023: E-rate funding application.
- 11. July 2023: Phase 2 implementation.
- 12. September 2023: Phase 3 development.



| Organization                                                                                                      | Roles and responsibilities                                                                                                                                                                                                                                                                                                                                         |
|-------------------------------------------------------------------------------------------------------------------|--------------------------------------------------------------------------------------------------------------------------------------------------------------------------------------------------------------