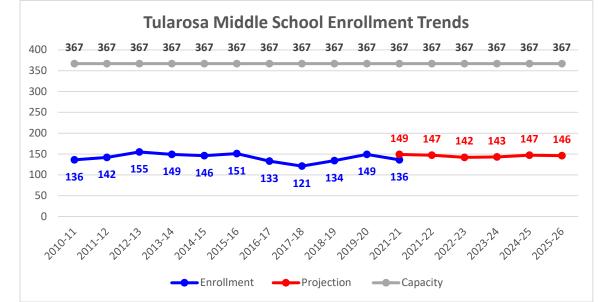

hare and avoid duplication in the new middle school building. The study should also identify any spaces in the new middle school building, Tularosa High School students could utilize, if any.
  - d. Precise program of spaces in a new middle school building after identifying potential shared spaces with the high school, if any.
  - e. Generalized location for a new middle school building on the High School campus.
  - f. Identification of spaces to be demolished at the existing Middle School site and/or discussion of the existing Middle School gym, which is on the State Historic Register and an important asset in the opinion of community members.

## **II. ENROLLMENT AND CAPACITY/UTILIZATION**

This section provides and overview of enrollment within the Tularosa Municipal School District.



A. Middle School Enrollment Trends and Projection – Illustrated in the chart below

Source: Enrollment – PED 40-Day Certified Enrollment; Projection – Tularosa Middle School Facility Analysis Study 2020

The Facility Analysis and Options Study projects a flat enrollment at Tularosa Middle School over the next five years.

The next table shows enrollment projection for all Tularosa schools.

| School      | Grade                            | 2019-20    | 2020-21    | 2021-22 2022-23 |     | 2023-24 | 2024-25 | 2025- |
|-------------|----------------------------------|------------|------------|-----------------|-----|---------|---------|-------|
|             | Level                            | Enrollment | Enrollment |                 |     |         |         | 26    |
| Tularosa    | P