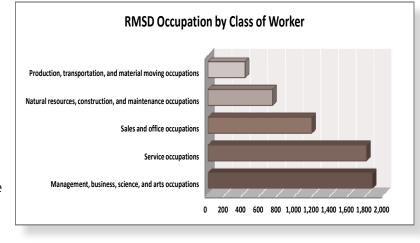

### RMSD Area Occupations, Earnings and Incomes

The RMSD population's primary occupations are in the Management, business, science and arts occupations sectors (Source: ACS, 2009-2013).

Earnings refer to the direct compensation workers collect from their occupation; income refers to earnings as well as income derived from alternative sources such as investments, retirement / pension and social security insurance programs.