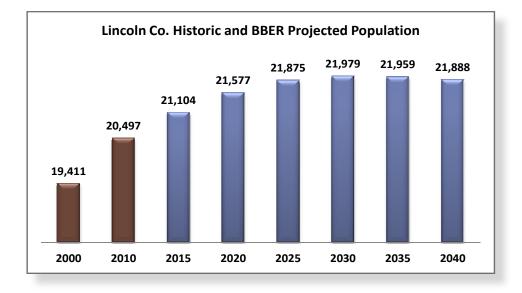

### Lincoln County Historic and Projected Population

Population in Lincoln County has increased moderately since 2000. BBER census projections for New Mexico Counties from the present through 2040 projects that Lincoln county population will surge and stablize through 2040 (Source: UNM Geospatial and Population Studies, New Mexico County Projections July 1, 2010 to July 1, 2040, Bureau Business and Economic Research, UNM. Released Oct. 2012).

| Total Population   | 2000          | 2010      | % Change |
|--------------------|---------------|-----------|----------|
| New Mexico         | 1,821,204     | 2,065,932 | 13%      |
| Lincoln County     | 19,411        | 20,502    | 5.6%     |
| RMSD Boundary Area | (2009) 13,858 | 13,282    | 4.2%     |
| Ruidoso Village    | 7,698         | 8,154     | 5.9%     |
| RMSD Enrollment    | 2,484         | 2,200     | -11.4%   |

### **RELEVANT FACTORS**

Ruidoso Municipal School District (RMSD) is located in Lincoln County New Mexico. The county's population grew from 2000 - 2010. The Bureau of Business and Economic Research (BBER) population projections anticipate this trend to continue through 2030, then decrease slightly through 2040 if current conditions persist in the county.