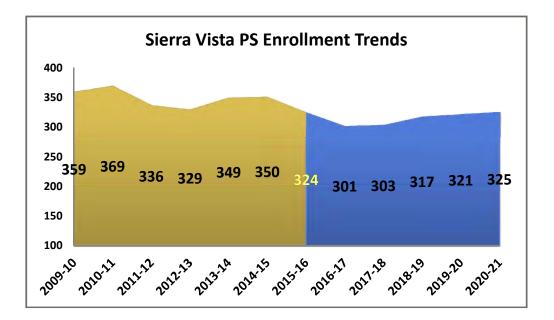

Historic enrollment shows decreases in elementary enrollment in line with District wide enrollment. The most stable enrollment is in NHECC, which has remained in the 200 range. In 2014-15 elementary enrollment was 1,032 down approximately 60 students from 2009-10 and the unofficial 40-day count for 2015-16 has elementary enrollment down further to 948.

Projected lower grades' enrollment is in line with Lincoln County birth rates which have declined slightly since 2011. The large enrollment decrease for NHECC is expected to level off, Pre-K and Kindergarten enrollment projections reflect this trend. Overall elementary enrollment is expected to stay around 965 students by 2020-21. The following graph depicts the historic and projected trends for elementary enrollment.