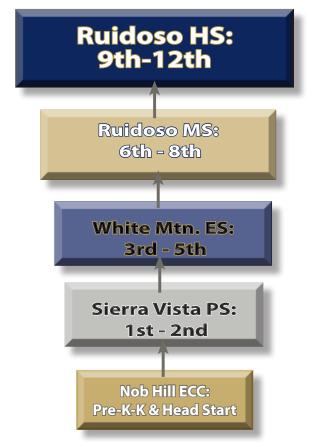

# Number of Schools 5 Types of Schools

Early Childhood Center
 Primary School
 Elementary School
 Middle School
 High School

Pre-K - K 1st - 2nd grade 3rd - 5th grade 6th grade - 8th grade 9th grade - 12th grade

# SCHOOL DISTRICT INFORMATION

| 2014 - 2015 Enrollment<br>Number of Schools |            | 2,066 Students<br>5 |
|---------------------------------------------|------------|---------------------|
| Types of Schools                            |            | 5                   |
| 1 Early Childhood Center                    | Pre-K - K  |                     |
| 1 Primary School                            | 1st - 2nd  |                     |
| 1 Elementary School                         | 3rd - 5th  |                     |
| 1 Middle School                             | 6th - 8th  |                     |
| 1 High School                               | 9th - 12th |                     |
| Average Teacher to Pupil District           | Ratio      | 1:21                |
|                                             |            |                     |

### **RMSD Lower Grades School Enrollment**

Ruidoso Municipal School District (RMSD) has a unique grade configuration for Pre-K through 5th grade. The District has one Pre-K - K school, Nob Hill Early Childhood Center; one 1st - 2nd grade, Sierra Vista Primary School; and one 3rd - 5th grade, White Mountain Elementary School.