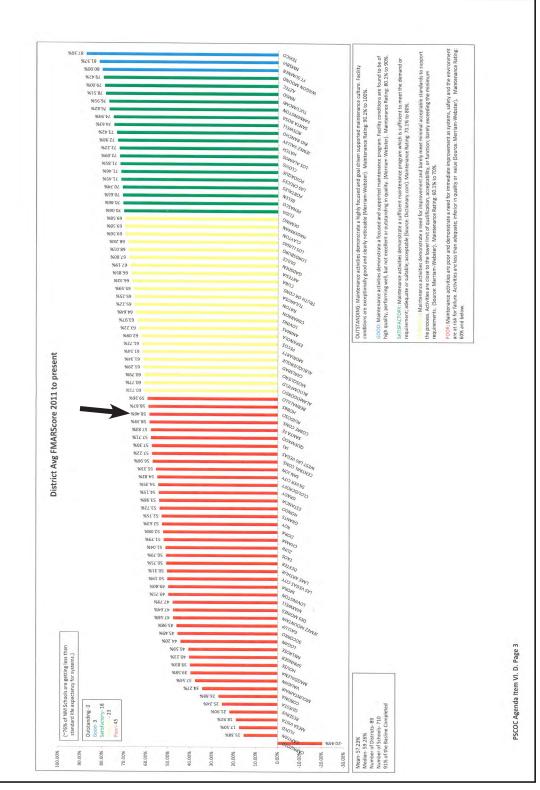

The District has a Preventive Maintenance Plan in place. Under the 2011 assessment by PSFA of RMSD facilities, the combined school facility currently has an average Facility Maintenance Assessment Report (FMAR) ranking of 58.46% and fell into the "Poor" rated category, indicating that "Maintenance activities demonstrated a need for improvement". The issues causing this poor rating are addressed in the PMP.

Since the 2011 FMAR assessment, the District has upgraded the FMAR ranking at several RMSD schools. The District continues to improve its PMP, which is raising its FMAR scores and overall ranking.

# FAD Rankings

The following table contains the FAD Rankings for all District Schools:

| School             | 2015a<br>Rank | 2015b<br>Rank | Current<br>NMCI |
|--------------------|---------------|---------------|-----------------|
| Nob Hill ECC       | 14-15-35      | 14-15-35      | 46.95           |
| Sierra Vista PS    | 473           | 440           | 13.06           |
| White Mountain ES  | 523           | 499           | 9.4             |
| White Mountain Int | 523           | 499           | 9.4             |
| Ruidoso MS         | 569           | 677           | 1.35            |
| Ruidoso HS         | 149           | 412           | 14.43           |