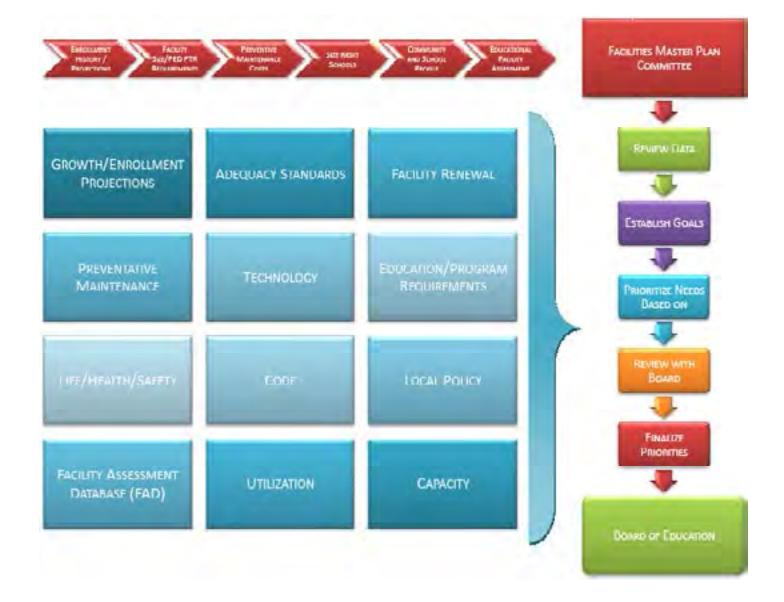

## **PROCESS AND ADOPTION**

The following process was followed to conduct the facility assessment and to formulate the FMP. Refer to Section 1.2 for a detailed explanation of the FMP process.

- 1. School Board Develop and approve facilities master plan process
- 2. Gather/formulate data
- 3. Blue Ribbon Committee Meetings / Town Hall Meetings Review and Discuss Data
- 4. School Board / Community Meeting- Presentation of FMP Recommendations
- 5. School Board / Community Meeting- Adoption of Final FMP Document

#### **3.2 Prioritization Process**

- FMP History
- Development of Prioritization process
- FMP Advisory Committee
- Process and Criteria for Prioritizing District Needs
- FMP Prioritization Schedule
- FMP Recommendations

## Conclusion

The process of participation for the RMSD FMP reflects the level of commitment of the RMSD community to its students. This process was possible because of the groundwork of community engagement already established by the District. The FMP document contains the priorities,

objectives and goals the committees put forth.

The following page contains a graphic representation of each stage of the process to arrive at a final FMP document.

School Board Recommendations Report

Adopt Facilities Master Plan