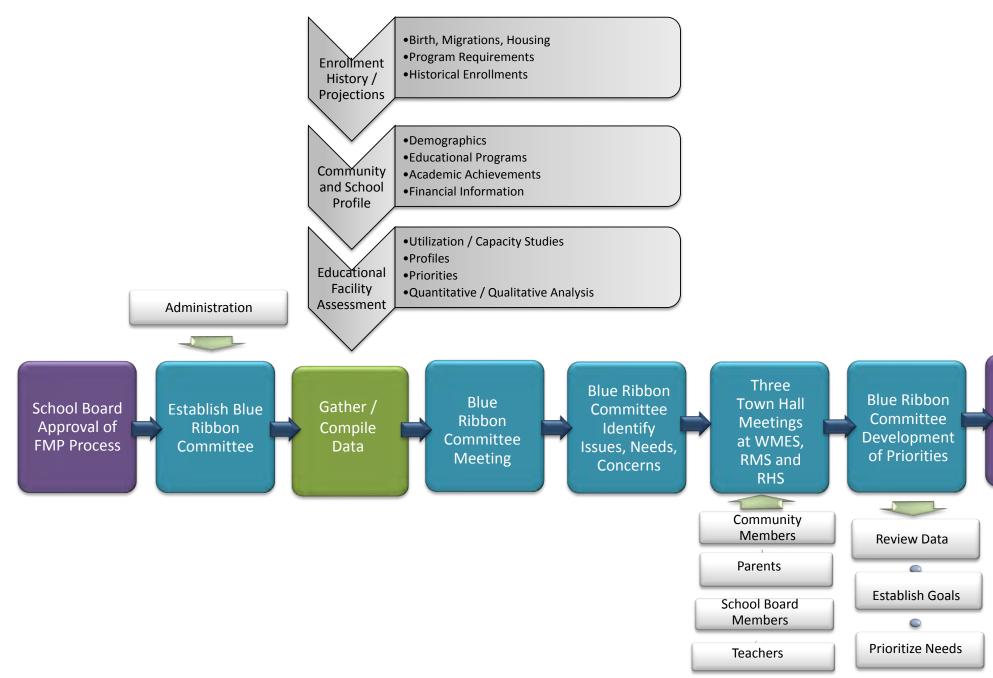

## **PROCESS AND ADOPTION**

The following process was followed to conduct the facility assessment and to formulate the FMP. Refer to Section 1.2 for a detailed explanation of the FMP process.

- 1. School Board Develop and approve facilities master plan process
- 2. Gather/formulate data
- 3. Blue Ribbon Committee Meetings / Town Hall Meetings Review and Discuss Data
- 4. School Board / Community Meeting- Presentation of FMP Recommendations
- 5. School Board / Community Meeting- Adoption of Final FMP Document

# **FMP PRIORITIZATION SCHEDULE**

The following is a list of all meetings and agendas in the FMP process. Refer to Section 4 for the sign-in sheets, agendas, and presentations of each FMP meeting.

**April 16, 2015** - A strategic meeting was held with the FMP Core Committee to discuss the FMP Process and obtain background information for the 2016 FMP.

The meeting agenda included:

- Review PSFA FMP Requirements
- Review and Modify the FMP Process
- Review and Modify Roles and Responsibilities
- Review and Modify FMP Schedule
- Review Ruidoso Schools Background Information
- Review PSFA Issues and Concerns
- Identify Issues, Concerns and Needs

## April 30, 2015

The Blue Ribbon Committee met to review information and provide input on the issues, concerns and needs regarding RMSD facilities.

The meeting agenda included:

- FMP PROCESS
- Data:

District Background Information Capital Project Funding

 Discussion: Goals & Objectives Issues, Concerns & Needs

The Committee was presented with several questions for their feedback.

- What will Ruidoso look like in 5, 10, 15, 50 years?
- Do extracurricular activities fit into the FMP?
- What are the educational challenges faced by Ruidoso Schools?
- What is the long range vision of the District in terms of educational program delivery trends?
- What are the positive features of District facilities?
- In the next five plus years, what are some features of District facilities that need to change or improve?

## June 16, 2015

**SECTION** 

The FMP Core Committee met to review information from past meetings and discuss the following agenda:

- Review and Modify FMP Schedule
- Identify FMP Goals and Objectives
- Identify District Issues, Concerns and Needs

## August 3, 2015

The RMSD Board of Education met to review input from past meetings and discuss the Goals and Objectives put forth by the Blue Ribbon Committee.

- Meet PSCOC Requirements
- Align FMP with FAD
- Efficient and Effective Use of Existing Facilities
- Community Partnership
- Modern, Well Kept Facilities: Upgraded Facilities and Building Systems
- Green Facilities: Solar Panels, Wind Power

## August 25, 2015

The agenda for the Blue Ribbon Committee meeting was as follows:

- Introductions:
- Brief Review of FMP Process:
- Brief Review of Data:
  - District Background Information
  - Capital Project Funding
  - Goals & Objectives
- Discussion:

# September 10, 2015

The third Blue Ribbon committee meeting included discussion of FMP goals and objectives and other facility related topics. The committee reviewed and edited the district facilities survey and established the agenda for the Town Hall meetings. It was determined to conduct four Town Hall meetings to assure that the community has the opportunity to attend the meetings and join in the discussion.

## September 14-22, 2015

A total of four Town Hall meetings were held to engage, educate and administer a survey on District priorities to RMSD community and staff. The meetings were held at NHECC, WMES, RMS and RHS.

## October 15, 2015

The Blue Ribbon Committee met to review information and discussions from all Town Hall Meetings and survey results. The committee then had the opportunity to document their recommendations for District priorities.

## November 10, 2015

The Blue Ribbon committee recommendations and capital needs priorities were presented to the School Board for review and discussion.

## December 8, 2015

The Final FMP document was presented to the School Board for review and comments.

objectives and goals the committees put forth.

The following page contains a graphic representation of each stage of the process to arrive at a final FMP document.

School Board Recommendations Report

Adopt Facilities Master Plan