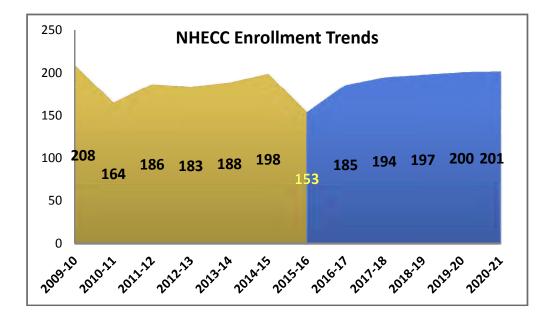

Historic enrollment shows decreases in elementary enrollment in line with District wide enrollment. The most stable enrollment is in NHECC, which has remained in the 200 range. In 2014-15 elementary enrollment was 1,032 down approximately 60 students from 2009-10 and the unofficial 40-day count for 2015-16 has elementary enrollment down further to 948.

Projected lower grades' enrollment is in line with Lincoln County birth rates which have declined slightly since 2011. The large enrollment decrease for NHECC is expected to level off, Pre-K and Kindergarten enrollment projections reflect this trend. Overall elementary enrollment is expected to stay around 965 students by 2020-21. The following graph depicts the historic and projected trends for elementary enrollment.

## Nob Hill Early Childhood Center Historic Enrollment

| Grade Levels | 2003-04 | 2004-05 | 2005-06 | 2006-07 | 2007-08 | 2008-09 | 2009-10 | 2010-11 | 2011-12 | 2012-13 | 2013-14 | 2014-15 | 2015-16 |
|--------------|---------|---------|---------|---------|---------|---------|---------|---------|---------|---------|---------|---------|---------|
| Pre-K        | 37      | 30      | 25      | 31      | 29      | 23      | 22      | 0       | 15      | 8       | 18      | 45      | 19      |
| Kindergarten | 179     | 176     | 160     | 187     | 168     | 172     | 186     | 164     | 171     | 175     | 170     | 153     | 134     |
| Totals       | 216     | 206     | 185     | 218     | 197     | 195     | 208     | 164     | 186     | 183     | 188     | 198     | 153     |