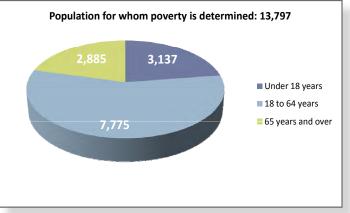

### RMSD Boundary Area Poverty Designation

The following chart indicates the population that has been determined as living in poverty by the US Census. This chart shows that the majority of the people living in poverty are between 18 - 64 years old. Population under 18 years comprise approximately 23% of the total population at 3,137 (Source: ACS, 2009-2013).