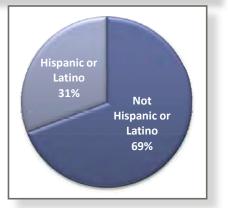

Because populations that identify

their ethnic origin as Hispanic or Latino can be from any race, the US Census provides a category to measure Hispanic or Latino ethnic identity.

The chart to the right represents the population that identifies as Hispanic and the population that does not. It shows that 4,261, or 31% people in the RMSD area population identifies as Hispanic or Latino and 9,568, or 69% do not (Source: ACS, 2009-2013).