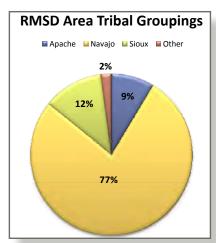

The Native American population comprises approximately 2.8% of the RMSD boundary area's population. The Jicarilla Apache Reservation is nearby the RMSD boundary area. RMSD has school bus service onto the reservation for students that attend RMSD schools. Despite the proximity to the Jicarilla Apache, most of the Native Americans living in the area belong to the Navajo Tribal Grouping. The chart below reflects the tribal groupings of the Native American population in the area.