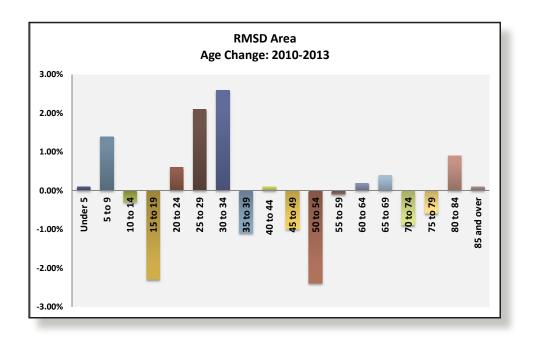

### RMSD Boundary Area Population Age Change 2010 - 2013

From 2010 - 2013 the largest growth was in the 25 to 29 and 30 to 34 age range percentiles. This may indicate a stabilization of enrollment. Not necessarily growth, since these groups represent a small percentage of the total population. The largest decline was in the 50 to 54 age range and 15 to 19 age range. The loss of teenage population may affect Ruidoso High School enrollment. (Source: ACS, 2009-13).