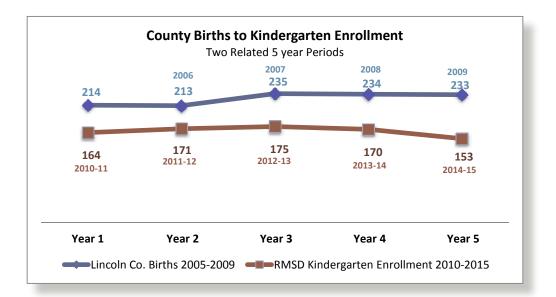

### Lincoln County Births to RMSD Kindergarten Enrollment

**SECTION** 

In the next chart, births to kindergarten enrollment are compared in two separate 5 year periods (The X coordinate represents the periods and the Y coordinate represents the number of children). The relationship between the two sets are analyzed so that the number of births in a given year are an indicator or the number of kindergarten enrollment 5 years later. For example, Year 1 of birth (2005) corresponds to Year 1 of kindergarten enrollment (2010) because the child who was born in 2005 will attend kindergarten in 2010.

The average number of Lincoln County births from years 2006-2010 is 207 per year. Kindergarten enrollment at RMSD constituted about 76% of the share of county births in the Year 1 Period shown above (e.g. kindergarten enrollment in 2010 at RMSD, [164]. County births, [214]). This ratio decreased 77%, share by Year 5 related period (Source: PSFA Enrollment Trends, 2014 & NM Department of Health, 2015).