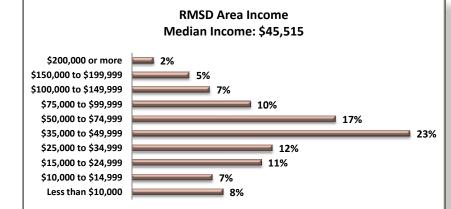

### RMSD Area Occupations, Earnings and Incomes

The RMSD population's primary occupations are in the Management, business, science and arts occupations sectors (Source: ACS, 2009-2013).

Earnings refer to the direct compensation workers collect from their occupation; income refers to earnings as well as income derived from alternative sources such as investments, retirement / pension and social security insurance programs.

The earnings for the RMSD area of \$22,475 are much lower than the New Mexico and Lincoln counties (Source: ACS, 2009-2013).

Median income in the area is \$45,515 higher than the New Mexico median income of \$44,927 (Source: ACS, 2009-13). This does suggest that the population in the RMSD boundary area has a higher income derived from sources other than direct occupational earnings.