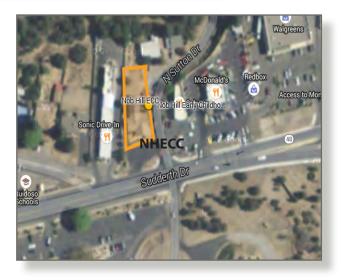

# **Ruidoso Municipal School District Site Maps**

The following maps contain aerial depictions of the RMSD school locations in the Town of Ruidoso. White Mountain Elementary School (WMES), Sierra Vista Primary School (SVPS), Ruidoso Middle School (RMS) and Ruidoso High School (RHS) are located in close proximity. Nob Hill Early Childhood Center (NHECC) is located approximately 2 miles from the other RMSD schools. The District is preparing to relocate NHECC on the White Mountain site in 2017.

A closer view of the area shows each school as it is situated on its site. There are residential homes and open areas surrounding the site.