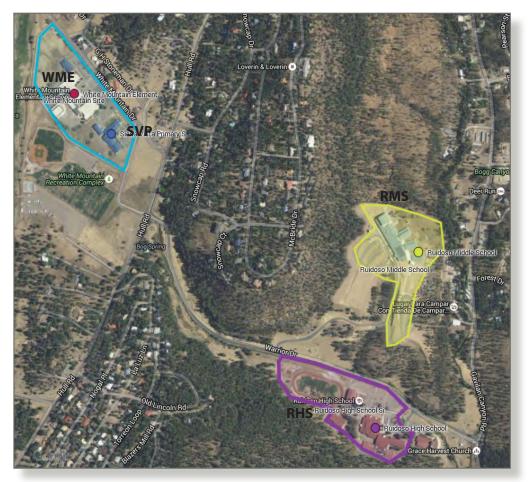

# **Ruidoso Municipal School District Site Maps**

The following maps contain aerial depictions of the RMSD school locations in the Town of Ruidoso. White Mountain Elementary School (WMES), Sierra Vista Primary School (SVPS), Ruidoso Middle School (RMS) and Ruidoso High School (RHS) are located in close proximity. Nob Hill Early Childhood Center (NHECC) is located approximately 2 miles from the other RMSD schools. The District is preparing to relocate NHECC on the White Mountain site in 2017.

A closer view of the area shows each school as it is situated on its site. There are residential homes and open areas surrounding the site.