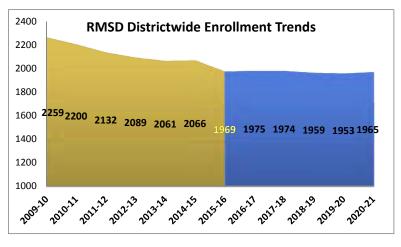

### **Ruidoso Municipal School District wide Enrollment Trends**

In 2003 - 04 District enrollment was 2,380 students, it continued a slow decline and in the 2014-15 school year enrollment was down 314 to 2,066. The unofficial 40-day count for 2015-16 was 1,969. The declines are due largely to the aging demographic influx and possible loss of students to neighboring school districts, particularly at the high school level.

Enrollment projections for RMSD anticipate enrollment to continue on this path, and landing at about 1,965 in 2020-21. These enrollment projections were reached after analyzing the following factors:

- Historic enrollment trends showing steady decline of student enrollment
- Increase in older age demographic in the RMSD boundary area
- High property valuations possibly discouraging younger families from purchasing homes in Ruidoso Village
- Declining birth rates in Lincoln County
- No changes in District school configurations

### **RMSD District wide Historic Enrollment**

| Grade Levels | 2003-04 | 2004-05 | 2005-06 | 2006-07 | 2007-08 | 2008-09 | 2009-10 | 2010-11 | 2011-12 | 2012-13 | 2013-14 | 2014-15 | 2015-16 |
|--------------|---------|---------|---------|---------|---------|---------|---------|---------|---------|---------|---------|---------|---------|
| Pre-K        | 37      | 30      | 25      | 31      | 29      | 23      | 22      | 0       | 15      | 8       | 18      | 45      | 19      |
| Kindergarten | 179     | 176     | 160     | 187     | 168     | 172     | 186     | 164     | 171     | 175     | 170     | 153     | 134     |
| 1st Grade    | 155     | 177     | 205     | 171     | 200     | 183     | 173     | 189     | 154     | 165     | 186     | 180     | 156     |
| 2nd Grade    | 148     | 173     | 166     | 185     | 168     | 205     | 186     | 180     | 182     | 164     | 163     | 170     | 168     |
| 3rd Grade    | 166     | 137     | 183     | 160     | 176     | 166     | 190     | 175     | 166     | 185     | 158     | 159     | 157     |
| 4th Grade    | 175     | 178     | 154     | 173     | 166     | 169     | 168     | 190     | 170     | 162     | 180     | 151     | 151     |
| 5th Grade    | 205     | 177     | 180     | 158     | 178     | 162     | 168     | 164     | 186     | 165     | 159     | 174     | 163     |
| 6th Grade    | 199     | 195     | 181     | 181     | 145     | 171     | 156     | 181     | 153     | 182     | 160     | 150     | 168     |
| 7th Grade    | 184     | 196     | 199     | 197     | 181     | 154     | 188     | 157     | 169     | 146     | 173     | 157     | 145     |
| 8th Grade    | 215     | 189     | 206     | 203     | 182     | 183     | 150     | 170     | 160     | 168     | 139     | 168     | 145     |
| 9th Grade    | 216     | 268     | 235     | 239     | 229     | 217     | 203     | 172     | 190     | 166     | 176     | 180     | 183     |
| 10th Grade   | 199     | 187     | 164     | 169     | 155     | 175     | 176     | 177     | 138     | 144     | 140     | 147     | 141     |
| 11th Grade   | 163     | 159     | 181     | 143     | 168     | 150     | 160     | 139     | 150     | 121     | 135     | 123     | 131     |
| 12th Grade   | 139     | 141     | 131     | 141     | 122     | 137     | 133     | 142     | 128     | 138     | 104     | 109     | 108     |
| Totals       | 2380    | 2383    | 2370    | 2338    | 2267    | 2267    | 2259    | 2200    | 2132    | 2089    | 2061    | 2066    | 1969    |

## **RMSD District wide Projected Enrollment**

| Grade Levels | 2016-17 | 2017-18 | 2018-19 | 2019-20 | 2020-21 |
|--------------|---------|---------|---------|---------|---------|
| Pre-K        | 40      | 42      | 43      | 45      | 44      |
| Kindergarten | 151     | 153     | 155     | 157     | 158     |
| 1st Grade    | 145     | 158     | 159     | 161     | 163     |
| 2nd Grade    | 156     | 145     | 158     | 160     | 162     |
| 3rd Grade    | 164     | 152     | 142     | 154     | 156     |
| 4th Grade    | 158     | 164     | 153     | 142     | 154     |
| 5th Grade    | 148     | 154     | 161     | 150     | 139     |
| 6th Grade    | 160     | 145     | 151     | 158     | 147     |
| 7th Grade    | 162     | 154     | 140     | 146     | 152     |
| 8th Grade    | 140     | 157     | 149     | 135     | 141     |
| 9th Grade    | 164     | 158     | 177     | 169     | 153     |
| 10th Grade   | 150     | 145     | 130     | 146     | 146     |
| 11th Grade   | 122     | 130     | 126     | 120     | 135     |
| 12th Grade   | 115     | 117     | 115     | 110     | 115     |
| Totals       | 1975    | 1974    | 1959    | 1953    | 1965    |