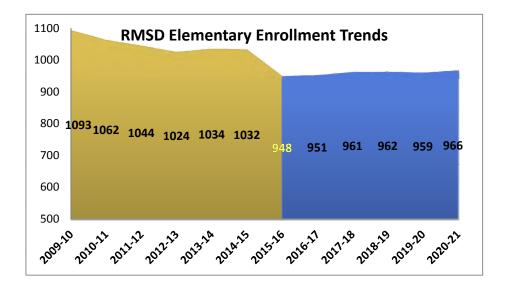

### **Ruidoso Municipal School District wide Enrollment Trends**

In 2003 - 04 District enrollment was 2,380 students, it continued a slow decline and in the 2014-15 school year enrollment was down 314 to 2,066. The unofficial 40-day count for 2015-16 was 1,969. The declines are due largely to the aging demographic influx and possible loss of students to neighboring school districts, particularly at the high school level.

Enrollment projections for RMSD anticipate enrollment to continue on this path, and landing at about 1,965 in 2020-21. These enrollment projections were reached after analyzing the following factors:

- Historic enrollment trends showing steady decline of student enrollment
- Increase in older age demographic in the RMSD boundary area
- High property valuations possibly discouraging younger families from purchasing homes in Ruidoso Village
- Declining birth rates in Lincoln County
- No changes in District school configurations

Historic enrollment shows decreases in elementary enrollment in line with District wide enrollment. The most stable enrollment is in NHECC, which has remained in the 200 range. In 2014-15 elementary enrollment was 1,032 down approximately 60 students from 2009-10 and the unofficial 40-day count for 2015-16 has elementary enrollment down further to 948.

Projected lower grades' enrollment is in line with Lincoln County birth rates which have declined slightly since 2011. The large enrollment decrease for NHECC is expected to level off, Pre-K and Kindergarten enrollment projections reflect this trend. Overall elementary enrollment is expected to stay around 965 students by 2020-21. The following graph depicts the historic and projected trends for elementary enrollment.