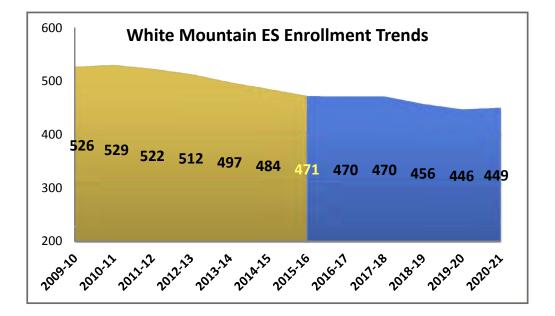

Historic enrollment shows decreases in elementary enrollment in line with District wide enrollment. The most stable enrollment is in NHECC, which has remained in the 200 range. In 2014-15 elementary enrollment was 1,032 down approximately 60 students from 2009-10 and the unofficial 40-day count for 2015-16 has elementary enrollment down further to 948.

Projected lower grades' enrollment is in line with Lincoln County birth rates which have declined slightly since 2011. The large enrollment decrease for NHECC is expected to level off, Pre-K and Kindergarten enrollment projections reflect this trend. Overall elementary enrollment is expected to stay around 965 students by 2020-21. The following graph depicts the historic and projected trends for elementary enrollment.