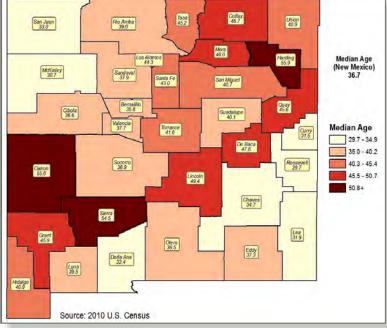

### New Mexico County Median Age Comparison Map

The following map compares median age across New Mexico in 2010. In this map Lincoln County's median age is shown as 49.3, in the higher range compared to other counties in New Mexico.

Median age is older than it was in 2000 as shown below, when the median age was 43.8

This is continued concern for the county for several reasons; the older demographic tends to be retired contributing less to the economic growth of the county, loss of younger working age demographic may indicate a continued decline of population in the area as the birth to death ratio expands, retirement homes are raising property values and taxes pricing out younger families, and the older demographic can tend to reject General Obligation Bond election approval for District facilities.