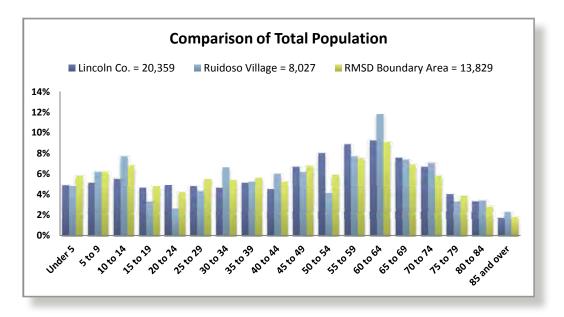

The graph below shows the population by age of Lincoln County and the RMSD Boundary Area. This graph indicates the strong growth of the population over 50 in each category, and a lower percentage of the population in the working age categories of ages 25-50.

### Ruidoso Municipal Schools Area Population Comparisons

According to the 2010 U.S. Census, median age in Lincoln County was 49.6 years. The median age for Ruidoso Village was 48.1 and for the RMSD boundary area was 45.4 years. Every category is above the NM Median age of 34.5 (Source: U.S. Census 2010 & 2000). The highest percentage of the population are between 60 to 64 in every category. These numbers reflect the popularity of the area as a retirement destination. Unfortunately this reality is resulting in lowered enrollment for RMSD schools as these households generally do not contain younger members which could become students.