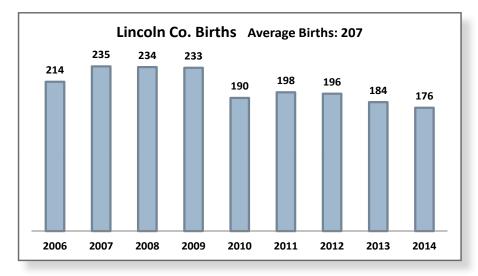

#### **Lincoln County Births**

The following graph depicts the combined births in Lincoln County for the last 9 years. These births provide a point of reference to the number of entering kindergarten students to RMSD. The graph shows that an average of 207 children were born per year from 2006 to 2014. In 2010 there were 190 births; this number provides us with an estimate of the number of entering kindergarten students in the 2015 school year (Source: NM Department of Health).