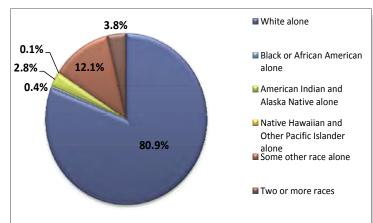

### Race and Ethnicity

The following three charts represent the expressed racial and ethnic identities of the RMSD area population.

The first chart represents the expressed racial identities in the RMSD boundary area. The first chart reveals that the majority of the RMSD area population identifies as White and the second largest category is "Some other Race Alone" (Source: ACS, 2009-2013).

Because populations that identify

their ethnic origin as Hispanic or Latino can be from any race, the US Census provides a category to measure Hispanic or Latino ethnic identity.

The chart to the right represents the population that identifies as Hispanic and the population that does not. It shows that 4,261, or 31% people in the RMSD area population identifies as Hispanic or Latino and 9,568, or 69% do not (Source: ACS, 2009-2013).

The Native American population comprises approximately 2.8% of the RMSD boundary area's population. The Jicarilla Apache Reservation is nearby the RMSD boundary area. RMSD has school bus service onto the reservation for students that attend RMSD schools. Despite the proximity to the Jicarilla Apache, most of the Native Americans living in the area belong to the Navajo Tribal Grouping. The chart below reflects the tribal groupings of the Native American population in the area.