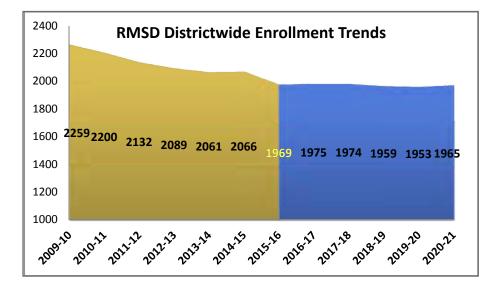

### **Ruidoso Municipal School District wide Enrollment Trends**

In 2003 - 04 District enrollment was 2,380 students, it continued a slow decline and in the 2014-15 school year enrollment was down 314 to 2,066. The unofficial 40-day count for 2015-16 was 1,969. The declines are due largely to the aging demographic influx and possible loss of students to neighboring school districts, particularly at the high school level.

Enrollment projections for RMSD anticipate enrollment to continue on this path, and landing at about 1,965 in 2020-21. These enrollment projections were reached after analyzing the following factors:

- Historic enrollment trends showing steady decline of student enrollment
- Increase in older age demographic in the RMSD boundary area
- High property valuations possibly discouraging younger families from purchasing homes in Ruidoso Village
- Declining birth rates in Lincoln County
- No changes in District school configurations