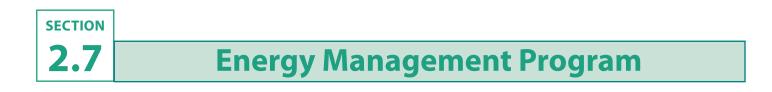

#### **DISTRICT FINANCIAL INFORMATION**

| State/District Share:     |      | 11/89%      |
|---------------------------|------|-------------|
| Property Valuations:      | \$\$ | 664,851,333 |
| Bonding Capacity:         | \$   | 39,891,080  |
| Bonds Outstanding:        | \$   | 28,255,000  |
| SB-9 State/District:      | \$   | 1,321,315   |
| Last GOB Election - 2011: | \$   | 10,000,000  |
| Next GOB Election - 2016  |      |             |