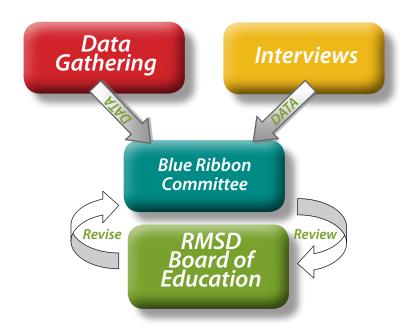

A critical component of community involvement in the creation of this facility master plan was the Blue Ribbon Committee. This committee is composed of community leaders that function as a liasion between the District and the Ruidoso community. They are responsible for communicating the District's plans and goals to the community to gain support for General Obligation Bond (GOB) passage. Several meetings were held with the Blue Ribbon Committee at each stage of the FMP process.

# **RUIDOSO MUNICIPAL SCHOOLS PARTNERSHIP**

RMSD has developed a long, successful relationship with the local community and with the State's PSCOC / PSFA representatives. RMSD continuously seeks input from the local community and is aware of their concerns for the future of the District. To serve as a liaison between the School Board and the community, and Blue Ribbon Committee was appointed by RMSD to assure that all aspects of the District were represented.

## Utilization of Data in the FMP Process

The driving force behind decisions made by the Blue Ribbon Committee, RMSD community and Board of Education was quality representation of the accumulated data. Through each phase of the process, participants were presented with data and information which they analyzed, discussed and developed recommendations.

#### **FMP Participatory Process**

GS Planning conducted interviews with RMSD administration and staff. This information along with the data listed above was used by the Blue Ribbon Committee as a basis for discussion of RMSD facilities. The committee included members from the State, District administration, faculty, department heads, staff and community.

As the process advanced, the Blue Ribbon Committee worked closely with the RMSD School Board, reviewed all documents for accuracy, correlated all information acquired during the meetings, and made a final recommendation to the RMSD School Board. Ultimately, the School Board is responsible for approval of the final FMP.