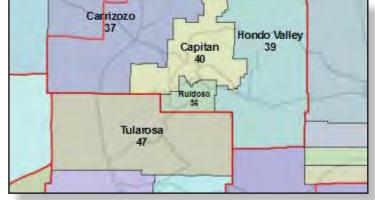

# **RUIDOSO MUNICIPAL SCHOOL DISTRICT**

Ruidoso Municipal School District (RMSD) is located in south central New Mexico. It shares borders with the Capitan, Tularosa and Hondo Valley School Districts and incorporates 165 square miles. The Ruidoso schools are located in the Village of Ruidoso, located in the Lincoln National Forest.

In the map of New Mexico School Districts below, a red arrow points to Ruidoso Municipal School District location.

The map below shows Ruidoso Municipal School District boundaries in relation to Lincoln County. RMSD schools are located in the Village of Ruidoso. Most of the District's students live in the Village and in the surrounding more remote areas and some students from the Mescalero Apache Reservation located nearby attend RMSD. RMSD and the Mescalero Apache Reservation have an agreement to allow RMSD buses onto tribal land to transport students into RMSD schools if they chose. The Mescalero Apache have a BIE school, Mescalero Apache School, located on tribal land.

### Lincoln County Map

The RMSD school facilities are located in Ruidoso Village. The village is a quaint mountain community and is a popular tourist destination. The Mescalero Apache resort and skiing and outdoor recreation are important draw to the area. Students attending RMSD are primarily from Ruidoso Village, Ruidoso Downs and Mescalero Apache Reservation; however, since RMSD students also live in rural areas surrounding these population centers, a more accurate analysis of demographic situations affecting the District must encompass population data from the entire RMSD boundary area.

The RMSD District boundaries are indicated in the map to the right. RMSD School facilities are located in Ruidoso Village.