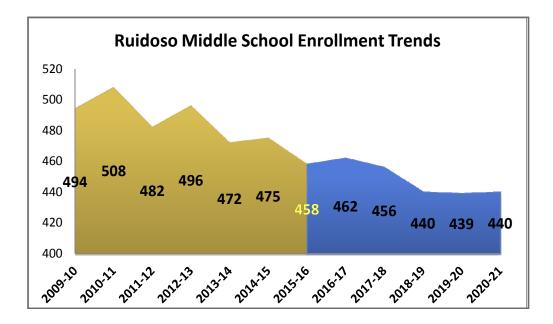

### **Ruidoso Municipal School District wide Enrollment Trends**

In 2003 - 04 District enrollment was 2,380 students, it continued a slow decline and in the 2014-15 school year enrollment was down 314 to 2,066. The unofficial 40-day count for 2015-16 was 1,969. The declines are due largely to the aging demographic influx and possible loss of students to neighboring school districts, particularly at the high school level.

Enrollment projections for RMSD anticipate enrollment to continue on this path, and landing at about 1,965 in 2020-21. These enrollment projections were reached after analyzing the following factors:

- Historic enrollment trends showing steady decline of student enrollment
- Increase in older age demographic in the RMSD boundary area
- High property valuations possibly discouraging younger families from purchasing homes in Ruidoso Village
- Declining birth rates in Lincoln County
- No changes in District school configurations

### **RMSD District wide Historic Enrollment**

| Grade Levels | 2003-04 | 2004-05 | 2005-06 | 2006-07 | 2007-08 | 2008-09 | 2009-10 | 2010-11 | 2011-12 | 2012-13 | 2013-14 | 2014-15 | 2015-16 |
|--------------|---------|---------|---------|---------|---------|---------|---------|---------|---------|---------|---------|---------|---------|
| Pre-K        | 37      | 30      | 25      | 31      | 29      | 23      | 22      | 0       | 15      | 8       | 18      | 45      | 19      |
| Kindergarten | 179     | 176     | 160     | 187     | 168     | 172     | 186     | 164     | 171     | 175     | 170     | 153     | 134     |
| 1st Grade    | 155     | 177     | 205     | 171     | 200     | 183     | 173     | 189     | 154     | 165     | 186     | 180     | 156     |
| 2nd Grade    | 148     | 173     | 166     | 185     | 168     | 205     | 186     | 180     | 182     | 164     | 163     | 170     | 168     |
| 3rd Grade    | 166     | 137     | 183     | 160     | 176     | 166     | 190     | 175     | 166     | 185     | 158     | 159     | 157     |
| 4th Grade    | 175     | 178     | 154     | 173     | 166     | 169     | 168     | 190     | 170     | 162     | 180     | 151     | 151     |
| 5th Grade    | 205     | 177     | 180     | 158     | 178     | 162     | 168     | 164     | 186     | 165     | 159     | 174     | 163     |
| 6th Grade    | 199     | 195     | 181     | 181     | 145     | 171     | 156     | 181     | 153     | 182     | 160     | 150     | 168     |
| 7th Grade    | 184     | 196     | 199     | 197     | 181     | 154     | 188     | 157     | 169     | 146     | 173     | 157     | 145     |
| 8th Grade    | 215     | 189     | 206     | 203     | 182     | 183     | 150     | 170     | 160     | 168     | 139     | 168     | 145     |
| 9th Grade    | 216     | 268     | 235     | 239     | 229     | 217     | 203     | 172     | 190     | 166     | 176     | 180     | 183     |
| 10th Grade   | 199     | 187     | 164     | 169     | 155     | 175     | 176     | 177     | 138     | 144     | 140     | 147     | 141     |
| 11th Grade   | 163     | 159     | 181     | 143     | 168     | 150     | 160     | 139     | 150     | 121     | 135     | 123     | 131     |
| 12th Grade   | 139     | 141     | 131     | 141     | 122     | 137     | 133     | 142     | 128     | 138     | 104     | 109     | 108     |
| Totals       | 2380    | 2383    | 2370    | 2338    | 2267    | 2267    | 2259    | 2200    | 2132    | 2089    | 2061    | 2066    | 1969    |

## **RMSD District wide Projected Enrollment**

| Grade Levels | 2016-17 | 2017-18 | 2018-19 | 2019-20 | 2020-21 |
|--------------|---------|---------|---------|---------|---------|
| Pre-K        | 40      | 42      | 43      | 45      | 44      |
| Kindergarten | 151     | 153     | 155     | 157     | 158     |
| 1st Grade    | 145     | 158     | 159     | 161     | 163     |
| 2nd Grade    | 156     | 145     | 158     | 160     | 162     |
| 3rd Grade    | 164     | 152     | 142     | 154     | 156     |
| 4th Grade    | 158     | 164     | 153     | 142     | 154     |
| 5th Grade    | 148     | 154     | 161     | 150     | 139     |
| 6th Grade    | 160     | 145     | 151     | 158     | 147     |
| 7th Grade    | 162     | 154     | 140     | 146     | 152     |
| 8th Grade    | 140     | 157     | 149     | 135     | 141     |
| 9th Grade    | 164     | 158     | 177     | 169     | 153     |
| 10th Grade   | 150     | 145     | 130     | 146     | 146     |
| 11th Grade   | 122     | 130     | 126     | 120     | 135     |
| 12th Grade   | 115     | 117     | 115     | 110     | 115     |
| Totals       | 1975    | 1974    | 1959    | 1953    | 1965    |