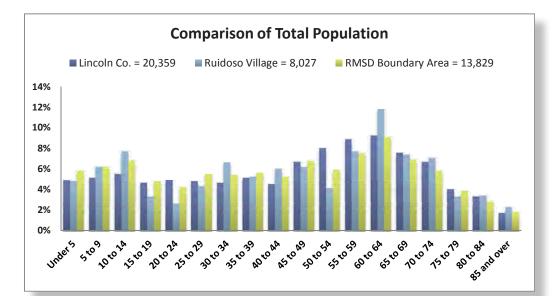

### Ruidoso Municipal Schools Area Population Comparisons

According to the 2010 U.S. Census, median age in Lincoln County was 49.6 years. The median age for Ruidoso Village was 48.1 and for the RMSD boundary area was 45.4 years. Every category is above the NM Median age of 34.5 (Source: U.S. Census 2010 & 2000). The highest percentage of the population are between 60 to 64 in every category. These numbers reflect the popularity of the area as a retirement destination. Unfortunately this reality is resulting in lowered enrollment for RMSD schools as these households generally do not contain younger members which could become students.

### RMSD Boundary Area Population Age Change 2010 - 2013

From 2010 - 2013 the largest growth was in the 25 to 29 and 30 to 34 age range percentiles. This may indicate a stabilization of enrollment. Not necessarily growth, since these groups represent a small percentage of the total population. The largest decline was in the 50 to 54 age range and 15 to 19 age range. The loss of teenage population may affect Ruidoso High School enrollment. (Source: ACS, 2009-13).