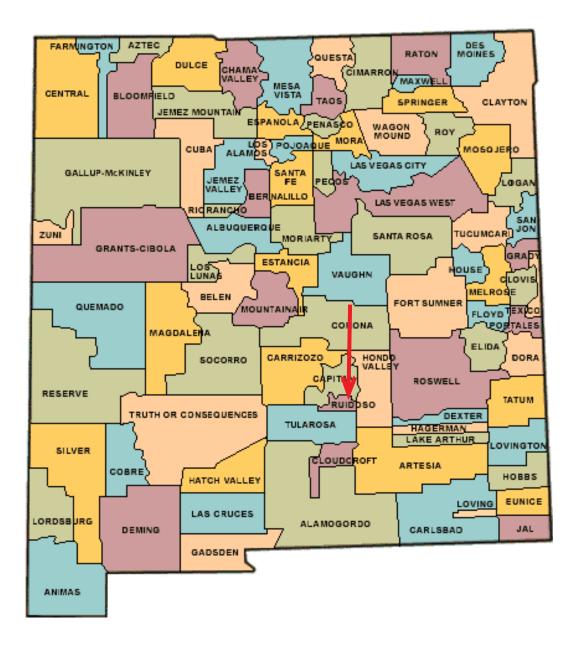

In the map of New Mexico School Districts below, a red arrow points to Ruidoso Municipal School District location.

The map below shows Ruidoso Municipal School District boundaries in relation to Lincoln County. RMSD schools are located in the Village of Ruidoso. Most of the District's students live in the Village and in the surrounding more remote areas and some students from the Mescalero Apache Reservation located nearby attend RMSD. RMSD and the Mescalero Apache Reservation have an agreement to allow RMSD buses onto tribal land to transport students into RMSD schools if they chose. The Mescalero Apache have a BIE school, Mescalero Apache School, located on tribal land.

The RMSD District boundaries are indicated in the map to the right. RMSD School facilities are located in Ruidoso Village.