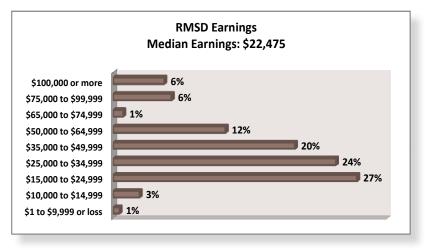

### RMSD Area Occupations, Earnings and Incomes

The RMSD population's primary occupations are in the Management, business, science and arts occupations sectors (Source: ACS, 2009-2013).

Earnings refer to the direct compensation workers collect from their occupation; income refers to earnings as well as income derived from alternative sources such as investments, retirement / pension and social security insurance programs.

The earnings for the RMSD area of \$22,475 are much lower than the New Mexico and Lincoln counties (Source: ACS, 2009-2013).

Median income in the area is \$45,515 higher than the New Mexico median income of \$44,927 (Source: ACS, 2009-13). This does suggest that the population in the RMSD boundary area has a higher income derived from sources other than direct occupational earnings.