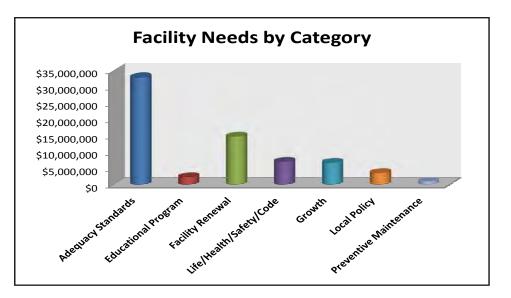

#### **3.1 Total Capital Needs**

- District Needs
- Facility Needs by Category
- Facility Needs by Facility
- Financial Strategies and Alternative Considerations