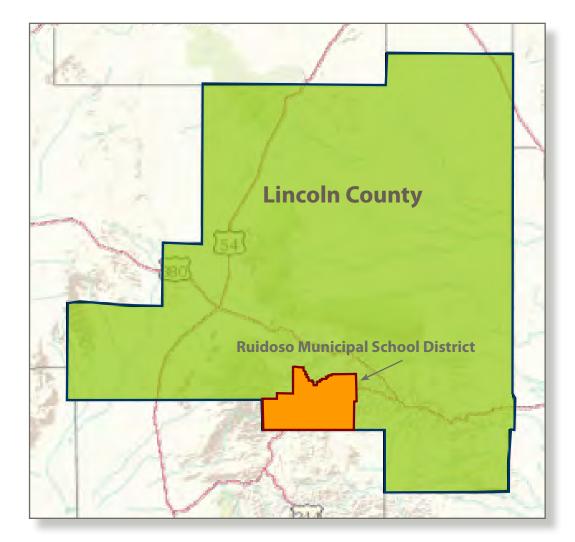

# **Ruidoso Municipal School District Site Maps**

The following maps contain aerial depictions of the RMSD school locations in the Town of Ruidoso. White Mountain Elementary School (WMES), Sierra Vista Primary School (SVPS), Ruidoso Middle School (RMS) and Ruidoso High School (RHS) are located in close proximity. Nob Hill Early Childhood Center (NHECC) is located approximately 2 miles from the other RMSD schools. The District is preparing to relocate NHECC on the White Mountain site in 2017.

A closer view of the area shows each school as it is situated on its site. There are residential homes and open areas surrounding the site.