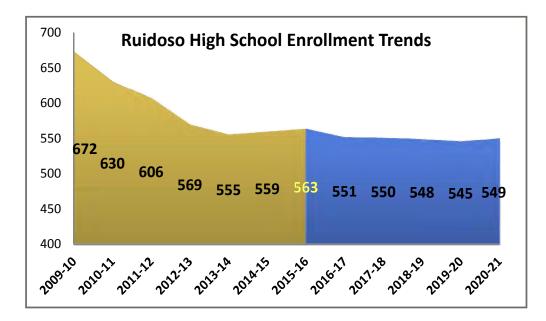

### **Ruidoso Municipal School District wide Enrollment Trends**

In 2003 - 04 District enrollment was 2,380 students, it continued a slow decline and in the 2014-15 school year enrollment was down 314 to 2,066. The unofficial 40-day count for 2015-16 was 1,969. The declines are due largely to the aging demographic influx and possible loss of students to neighboring school districts, particularly at the high school level.

Enrollment projections for RMSD anticipate enrollment to continue on this path, and landing at about 1,965 in 2020-21. These enrollment projections were reached after analyzing the following factors:

- Historic enrollment trends showing steady decline of student enrollment
- Increase in older age demographic in the RMSD boundary area
- High property valuations possibly discouraging younger families from purchasing homes in Ruidoso Village
- Declining birth rates in Lincoln County
- No changes in District school configurations

### **RMSD District wide Historic Enrollment**

| Grade Levels | 2003-04 | 2004-05 | 2005-06 | 2006-07 | 2007-08 | 2008-09 | 2009-10 | 2010-11 | 2011-12 | 2012-13 | 2013-14 | 2014-15 | 2015-16 |
|--------------|---------|---------|---------|---------|---------|---------|---------|---------|---------|---------|---------|---------|---------|
| Pre-K        | 37      | 30      | 25      | 31      | 29      | 23      | 22      | 0       | 15      | 8       | 18      | 45      | 19      |
| Kindergarten | 179     | 176     | 160     | 187     | 168     | 172     | 186     | 164     | 171     | 175     | 170     | 153     | 134     |
| 1st Grade    | 155     | 177     | 205     | 171     | 200     | 183     | 173     | 189     | 154     | 165     | 186     | 180     | 156     |
| 2nd Grade    | 148     | 173     | 166     | 185     | 168     | 205     | 186     | 180     | 182     | 164     | 163     | 170     | 168     |
| 3rd Grade    | 166     | 137     | 183     | 160     | 176     | 166     | 190     | 175     | 166     | 185     | 158     | 159     | 157     |
| 4th Grade    | 175     | 178     | 154     | 173     | 166     | 169     | 168     | 190     | 170     | 162     | 180     | 151     | 151     |
| 5th Grade    | 205     | 177     | 180     | 158     | 178     | 162     | 168     | 164     | 186     | 165     | 159     | 174     | 163     |
| 6th Grade    | 199     | 195     | 181     | 181     | 145     | 171     | 156     | 181     | 153     | 182     | 160     | 150     | 168     |
| 7th Grade    | 184     | 196     | 199     | 197     | 181     | 154     | 188     | 157     | 169     | 146     | 173     | 157     | 145     |
| 8th Grade    | 215     | 189     | 206     | 203     | 182     | 183     | 150     | 170     | 160     | 168     | 139     | 168     | 145     |
| 9th Grade    | 216     | 268     | 235     | 239     | 229     | 217     | 203     | 172     | 190     | 166     | 176     | 180     | 183     |
| 10th Grade   | 199     | 187     | 164     | 169     | 155     | 175     | 176     | 177     | 138     | 144     | 140     | 147     | 141     |
| 11th Grade   | 163     | 159     | 181     | 143     | 168     | 150     | 160     | 139     | 150     | 121     | 135     | 123     | 131     |
| 12th Grade   | 139     | 141     | 131     | 141     | 122     | 137     | 133     | 142     | 128     | 138     | 104     | 109     | 108     |
| Totals       | 2380    | 2383    | 2370    | 2338    | 2267    | 2267    | 2259    | 2200    | 2132    | 2089    | 2061    | 2066    | 1969    |

## **RMSD District wide Projected Enrollment**

| Grade Levels | 2016-17 | 2017-18 | 2018-19 | 2019-20 | 2020-21 |
|--------------|---------|---------|---------|---------|---------|
| Pre-K        | 40      | 42      | 43      | 45      | 44      |
| Kindergarten | 151     | 153     | 155     | 157     | 158     |
| 1st Grade    | 145     | 158     | 159     | 161     | 163     |
| 2nd Grade    | 156     | 145     | 158     | 160     | 162     |
| 3rd Grade    | 164     | 152     | 142     | 154     | 156     |
| 4th Grade    | 158     | 164     | 153     | 142     | 154     |
| 5th Grade    | 148     | 154     | 161     | 150     | 139     |
| 6th Grade    | 160     | 145     | 151     | 158     | 147     |
| 7th Grade    | 162     | 154     | 140     | 146     | 152     |
| 8th Grade    | 140     | 157     | 149     | 135     | 141     |
| 9th Grade    | 164     | 158     | 177     | 169     | 153     |
| 10th Grade   | 150     | 145     | 130     | 146     | 146     |
| 11th Grade   | 122     | 130     | 126     | 120     | 135     |
| 12th Grade   | 115     | 117     | 115     | 110     | 115     |
| Totals       | 1975    | 1974    | 1959    | 1953    | 1965    |