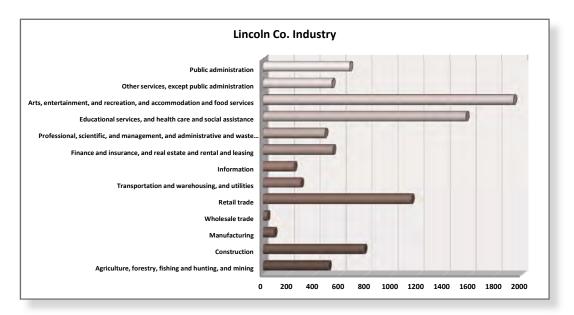

### Lincoln County Industry

The primary industry in Lincoln County is the Arts, entertainment, recreation, accommodation and food services. Much of this is fueled by the outdoor and skiing tourist industry in the area. The secondary industry category is educational services, and health care social assistance (Source: ACS, 2009-2013).