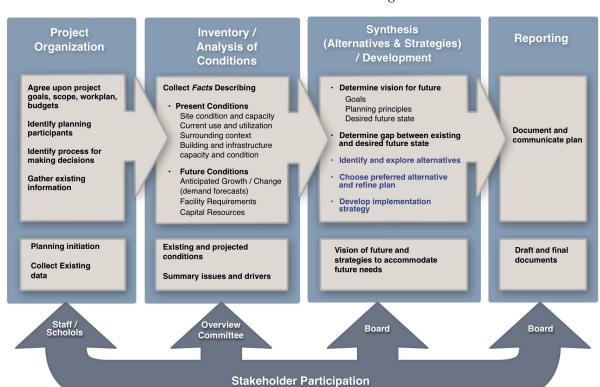

Exhibit 1-1 illustrates the overall process and Appendix 4.3 contains a detailed description of it.

#### ▶ Authority and How Decisions Are Made

The superintendent appointed members of an advisory committee to consider and recommend capital needs. The committee guided the administration and board on capital improvement priorities. The board and superintendent made the final decisions.