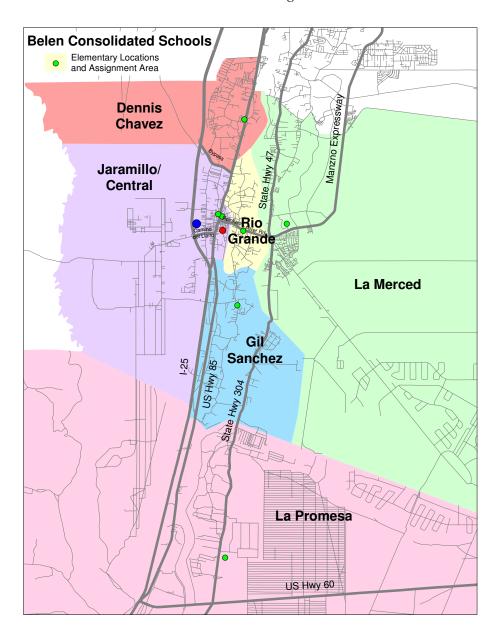

#### BCS Historic Enrollment for ES's Jaramillo - R. Grande: 2000 to 2017

Source: New Mexico Public Education Department

Exhibit 2-16 BCS School Locations

2-14

February 2017 Final

Exhibit 2-17
BCS ES Locations and Assignment Areas