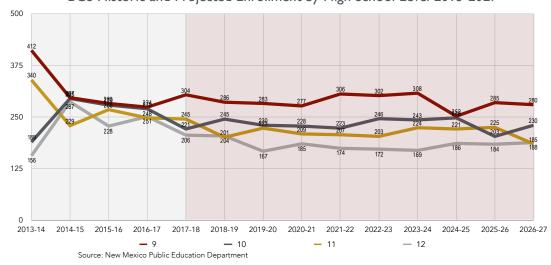

#### High School Historic Enrollment

Belen High School enrollment rose from 2000-01 to 2001-02, but fell steadily until 2012. From 2012 to 2015, enrollment remained steady at about 1,130, but decreased again to 1,032 in 2015-16. Overall, high

school enrollment has fallen by 508 since a high of 1,546 in 2001-02 to 1,038 in 2016-17. Enrollment at Belen Infinity School rose from nine students in 2000-01 to 95 in 2010-11 and has fluctuated between 98 and 60 since.

See Exhibits 2-20 and 2-21.

Exhibit 2-20 BCS HS Historic Enrollment Table

#### BCS High Schools Historic Enrollment: 2000 to 2017

|                   | 2000-<br>01 | 2001-<br>02 | 2002-<br>03 | 2003-<br>04 | 2004-<br>05 | 2005-<br>06 | 2006-<br>07 | 2007-<br>08 | 2008-<br>09 | 2009-<br>10 | 2010-<br>11 | 2011-<br>12 | 2012-<br>13 | 2013-<br>14 | 2014-<br>15 | 2015-<br>16 | 2016-<br>17 |
|-------------------|-------------|-------------|-------------|-------------|-------------|-------------|-------------|-------------|-------------|-------------|-------------|-------------|-------------|-------------|-------------|-------------|-------------|
| Belen HS          | 1447        | 1546        | 1413        | 1441        | 1391        | 1375        | 1334        | 1324        | 1325        | 1306        | 1286        | 1245        | 1137        | 1130        | 1128        | 1032        | 1038        |
| Belen Infinity HS | 9           | 30          | 28          | 32          | 52          | 70          | 64          | 76          | 73          | 74          | 95          | 86          | 80          | 62          | 60          | 98          | 86          |

#### Exhibit 2-21 BCS HS Historic Enrollment Chart BCS High Schools Historic Enrollment: 2000 to 2017

February 2017