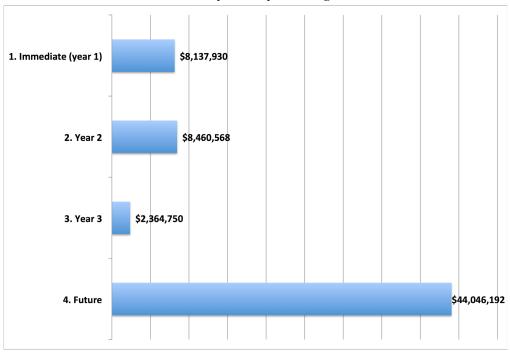

|               |             |                |              |
| 1. Immediate (year 1)         | \$7,162,805       | \$375,704     | \$495,346   | \$104,075      | \$8,137,930  |
| 2. Year 2                     | \$7,043,642       | \$323,816     | \$1,067,567 | \$25,543       | \$8,460,568  |
| 3. Year 3                     | \$1,497,674       | \$407,268     | \$451,686   | \$8,122        | \$2,364,750  |
| Future                        | \$17,560,095      | \$12,157,179  | \$6,865,781 | \$7,463,137    | \$44,046,192 |
| Total                         | \$33,264,215      | \$13,263,967  | \$8,880,380 | \$7,600,877    | \$63,009,440 |

February 2017 Final

Exhibit 3-3
CIPs by Category Code



Exhibit 3-4



Exhibit 3-5 CIPs by Type 2 Code



Exhibit 3-6
CIPs by Priority / Timing



The Appendix includes the district's Support Services preventive maintenance program.

Projections are for the district to experience a decrease in enrollment. No facilities are slated for additions. BCS will work to maintain existing facilities, remove portables as is feasible and plan for future school replacements as monies become available. The district will size all new schools at that time for current and anticipated enrollments.

The district will replace Rio Grande ES beginning in fall of 2017. The Appendix contains the capacity and utilization studies for the proposed school, following the existing Rio Grande ES supporting materials.

Exhibit 2-9 PSFA Final Ranking and NMCI Values, and Exhibit 3-8 BCS Capital Plan include FAD rankings. The state rankings and the district's prior