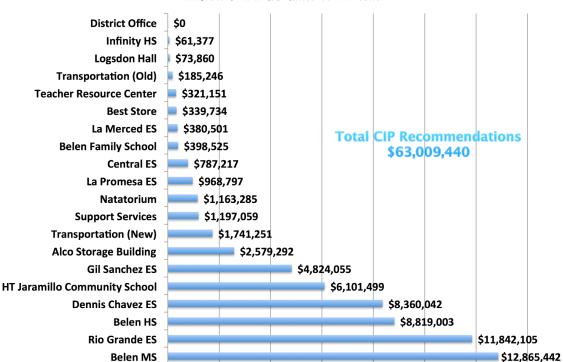

l Needs

Total Capital needs are about \$63 million to bring existing district school and support facilities up to current physical and programmatic standards and address deficiencies.

Bond monies fund capital projects, and SB9 monies fund maintenance and small capital projects. Grants and E-Rate monies fund technology projects.

The steering committee recommended the priority/timing shown in Exhibit 3-2.

See Appendix 4.1 for detailed itemization of all capital needs for each facility, including major and minor renovations, technology upgrades, security upgrades, building system upgrades, systems replacement, and educational and programmatic support. It also identifies buildings slated for demolition. Planners transferred general maintenance items to Support Services and developed them



Exhibit 3-1 BCS Classroom Needs

February 2017

\$2,000,000 \$4,000,000 \$6,000,000 \$8,000,000 \$10,000,000\$12,000,000\$14,000,000

into work orders that will be funded out of the district's general budget and be addressed in house.

The plan addresses possible consolidation of administrative facilities, future demolition

of older classroom buildings at the middle school and high school, and the sale of excess property as "Issue" projects for further discussion with the School Board and the community.

Exhibit 3-2
Priority / Timing Recommendations

| Code                          | Elementary School | Middle School | High School | Admin/ Support | Total Cost   |
|-------------------------------|-------------------|---------------|-------------|----------------|--------------|
| Catego