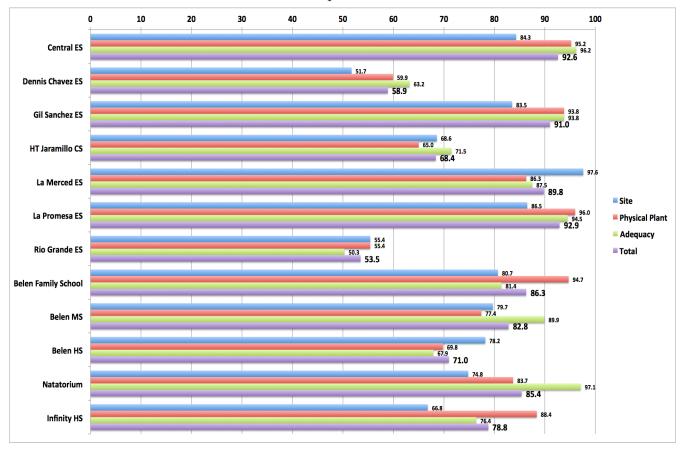

The evaluation score is a composite that takes into account the physical condition and functional adequacy of the site and facility. Exhibit 2-4 shows an overview of the results of the evaluation with the total percentage score for each district facility.

Exhibit 2-4 Evaluation Scores in Total Percentage

Most of the district's facilities scored in the "satisfactory" range and several scored in the "excellent" range. However, H.T. Jaramillo CS, Dennis Chaves ES and Rio Grande ES scored in the "borderline" range, indicating a deterioration of these facilities. The district will replace Rio Grande ES in

2017 and has scheduled the other two schools for replacement as funds become available. Facilities in the "satisfactory" range can require capital investment to bring them up to a standard or to address cyclical systems renewal.

Exhibit 2-8 Comparative School Scores

Exhibit 2-8 shows the comparative scores for the site, physical plant, and adequacy and environment for education for each scored facility with respect to all other facilities in the state, and assigns a condition index value. The condition index value (NMCI) is a composite derived from the cost of physical and programmatic deficiencies related to the replacement cost of the facilities.