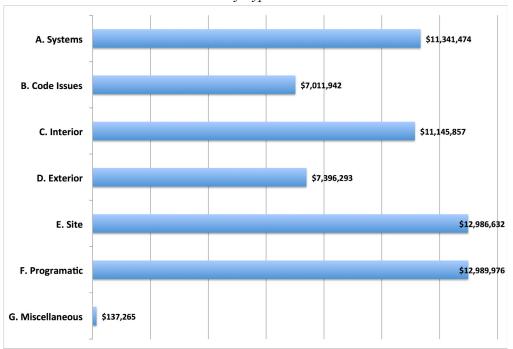

riority Code                 |                   |               |             |                |              |
| 1. Immediate (year 1)         | \$7,162,805       | \$375,704     | \$495,346   | \$104,075      | \$8,137,930  |
| 2. Year 2                     | \$7,043,642       | \$323,816     | \$1,067,567 | \$25,543       | \$8,460,568  |
| 3. Year 3                     | \$1,497,674       | \$407,268     | \$451,686   | \$8,122        | \$2,364,750  |
| Future                        | \$17,560,095      | \$12,157,179  | \$6,865,781 | \$7,463,137    | \$44,046,192 |
| Total                         | \$33,264,215      | \$13,263,967  | \$8,880,380 | \$7,600,877    | \$63,009,440 |

February 2017 Final

Exhibit 3-3
CIPs by Category Code



Exhibit 3-4



Exhibit 3-5 CIPs by Type 2 Code



Exhibit 3-6
CIPs by Priority / Timing



The Appendix includes the district's Support Services preventive maintenance program.

Projections are for the district to experience a decrease in enrollment. No facilities are slated for additions. BCS will work to maintain existing facilities, remove portables as is feasible and plan for future school replacements as monies become available. The district will size all new schools at that time for current and anticipated enrollments.

The district will replace Rio Grande ES beginning in fall of 2017. The Appendix contains the capacity and utilization studies for the proposed school, following the existing Rio Grande ES supporting materials.

Exhibit 2-9 PSFA Final Ranking and NMCI Values, and Exhibit 3-8 BCS Capital Plan include FAD rankings. Th