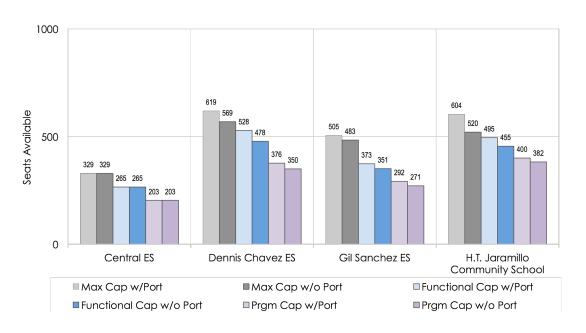

open labs, or that are part of a suite. Recaptured instructional spaces include book rooms, counselor offices in full-size classrooms, after-school programs, etc.

Program Capacity indicates how the school is used at the time of the evaluation, and shows the number of seats available if the school continues to deliver the program asis. Calculation of program capacity applies an efficiency percentage to reflect scheduling inefficiencies in the master schedules and bell schedule for middle school and high schools, and for variations in enrollment by grade for elementary schools. See utilization and capacity summary tables.

Exhibit 2-51 shows the district's facility capacity.

#### Exhibit 2-48 BCS Capacity, Central - Jaramillo CS

#### Belen Consolidated School District Capacity Analysis



Exhibit 2-49 BCS Capacity, La Merced - Family School

#### Belen Consolidated School District Capacity Analysis







#### Exhibit 2-50 BCS Capacity Middle School - High School

#### Belen Consolidated School District Capacity Analysis



Exhibit 2-51 BCS Classroom Capacity

Capacity Analysis 2016-17

|                                    |                               |                              | Sch                             | nool Da                     | ta '                                | ,                                       | Í               |               |               |                      |           |                 | Cap       | acity           |           |                 |
|------------------------------------|-------------------------------|---------------