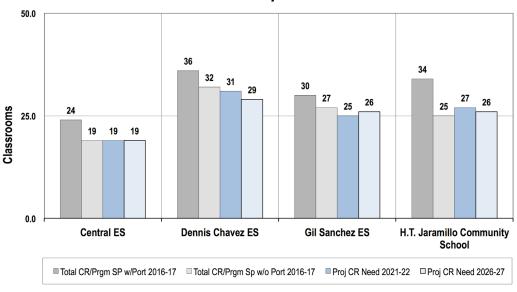

assrooms designated for DD level pre-kindergarten students. These classrooms are programmed into the replacement school.

#### **Elementary School**

Districtwide, BCS elementary schools and family school have sufficient classrooms to meet current need and projected classroom needs as illustrated in Exhibits 2-39 and 2-40. The district uses portables at some of the elementary schools, but uses most of them for ancillary services and storage. Almost all portables can be removed from the inventory. See Exhibits 2-41 and 2-42 for portable classroom need projections.

See Appendix 4 for detailed utilization and classroom needs analysis data.



#### Exhibit 2-39 BCS Central - H.T. Jaramillo ES Classroom Need

## Belen Consolidated School District Total Classrooms vs. Projected Classroom Need



Exhibit 2-40 BCS La Merced - Family School Classroom Need

## Belen Consolidated School District Total Classrooms vs. Projected Classroom Need



# Belen Consolidated School District Classroom Need Keeping/Removing Portables



Exhibit 2-42 BCS La Merced - Family School Portables

#### Belen Consolidated School District Classroom Need Keeping/Removing Portables



**■**2020-21 **■**2025-26





#### Middle School and High Schools

Belen Middle School, Belen High School and Infinity High School have sufficient classrooms to meet current and projected classroom needs, as illustrated in Exhibit 2-43. None of the schools need portables and they can be removed from the inventory.

See Exhibit 2-44. Both the middle school and high school have an abundance of classrooms, and older classroom bui