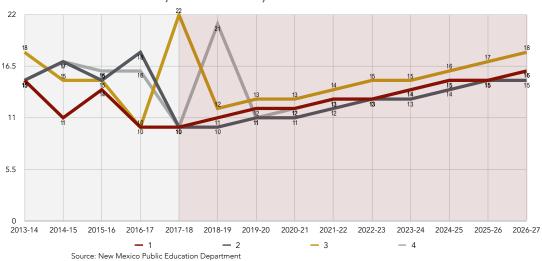

#### Other School Historic Enrollment

Belen Family School is a part-time school for home-schooled students. Attendance is split across the week, with half of students attending some days and the other half attending on other days. Beginning with 39 students in 2002-03, enrollment rose steadily, peaking at 123 students in 2015-16, but falling to 104 students the following school year.

See Exhibits 2-22 and 2-23.

Exhibit 2-22 BCS Family School Historic Enrollment Table

#### BCS Family School Historic Enrollment: 2000 to 2017

|                      | 2000 | 2001 | 2002 | 2003 | 2004- | 2005- | 2006- | 2007- | 2008- | 2009- | 2010- | 2011- | 2012- | 2013- | 2014- | 2015- | 2016 |
|----------------------|------|------|------|------|-------|-------|-------|-------|-------|-------|-------|-------|-------|-------|-------|-------|------|
|                      | -01  | -02  | -03  | -04  | 05    | 06    | 07    | 08    | 09    | 10    | 11    | 12    | 13    | 14    | 15    | 16    | -17  |
| THE FAMILY<br>SCHOOL |      |      | 39   | 60   | 74    | 84    | 81    | 79    | 78    | 77    | 82    | 84    | 85    | 109   | 115   | 123   | 104  |