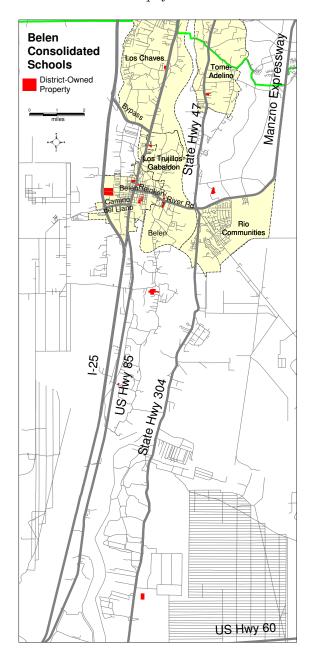

#### 2.2.1 Location

The Belen Consolidated School district is located in Valencia County, in the second most populated county and close to the geographical center of New Mexico. Surrounding districts include Los Lunas Public Schools, Estancia Municipal Schools, Mountainair Public Schools, Socorro Consolidated Schools, Magdalena Municipal Schools and Grants/Cibola County Schools. See Exhibits 2-6 and 2-7.

Exhibit 2-3 Map of District Parcels