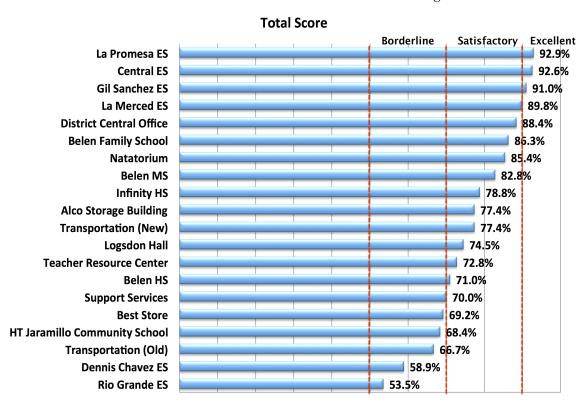

#### 2.2.3 Facility Evaluation

The planning team evaluated each district site and facility in detail in 2016 and scored them with respect to condition, district facility planning standards and New Mexico School Facility Adequacy Standards.

The evaluation score is a composite that takes into account the physical condition and functional adequacy of the site and facility. Exhibit 2-4 shows an overview of the results of the evaluation with the total percentage score for each district facility.

Exhibit 2-4 Evaluation Scores in Total Percentage

Most of the district's facilities scored in the "satisfactory" range and several scored in the "excellent" range. However, H.T. Jaramillo CS, Dennis Chaves ES and Rio Grande ES scored in the "borderline" range, indicating a deterioration of these facilities. The district will replace Rio Grande ES in

2017 and has scheduled the other two schools for replacement as funds become available. Facilities in the "satisfactory" range can require capital investment to bring them up to a standard or to address cyclical systems renewal.