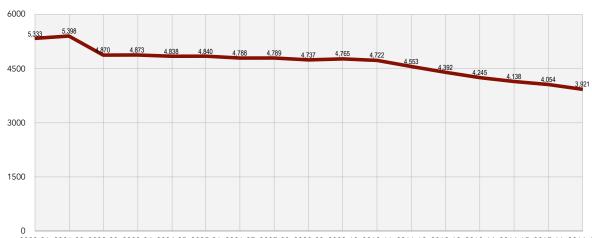

#### District Enrollment

Enrollment has been steadily declining in BCS since the turn of the 21st century. After a

sharp drop from about 5,400 to 4,890 students from 2001-02 to 2002-03, enrollment held relatively steady at around 4,700. It began to drop again in 2011 and has fallen steadily since, and in 2016-17, enrollment was below 4,000 at 3,921.

See Exhibits 2-10 through 2-12.

Exhibit 2-10 BCS Historic Enrollment Chart

#### BCS Total Historic Enrollment: 2000 to 2017

2000-01 2001-02 2002-03 2003-04 2004-05 2005-06 2006-07 2007-08 2008-09 2009-10 2010-11 2011-12 2012-13 2013-14 2014-15 2015-16 2016-17

BCS Total Enrollment