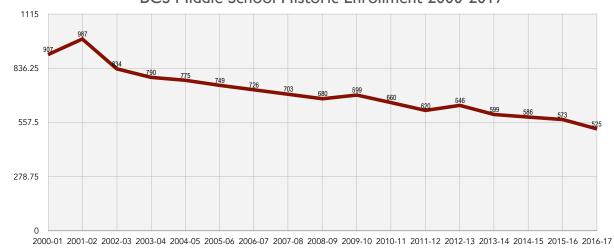

#### Middle School Historic Enrollment

Middle school enrollment has followed a trend similar to the district as a whole, dropping sharply from 2000 to 2002 and continuing to fall after 2010. However, unlike district enrollment between 2002 and 2010, middle school enrollment fell steadily. Overall, middle school enrollment has decreased by almost half from a high of 987 in 2001-02 to 525 in 2016-17.

See Exhibits 2-18 and 2-19.

Exhibit 2–18 BCS MS Historic Enrollment Table

#### BCS Middle School Historic Enrollment: 2000 to 2017

|       |        | 2000<br>-01 | 2001<br>-02 | 2002<br>-03 |     | 2004-<br>05 | 2005-<br>06 | 2006-<br>07 | 2007-<br>08 | 2008-<br>09 | 2009-<br>10 | 2010-<br>11 | 2011-<br>12 | 2012-<br>13 | 2013-<br>14 | 2014-<br>15 | 2015-<br>16 | 2016<br>-17 |
|-------|--------|-------------|-------------|-------------|-----|-------------|-------------|-------------|-------------|-------------|-------------|-------------|-------------|-------------|-------------|-------------|-------------|-------------|
| BELEN | MIDDLE | 907         | 987         | 834         | 790 | 775         | 749         | 726         | 703         | 680         | 699         | 660         | 620         | 646         | 599         | 586         | 573         | 525         |