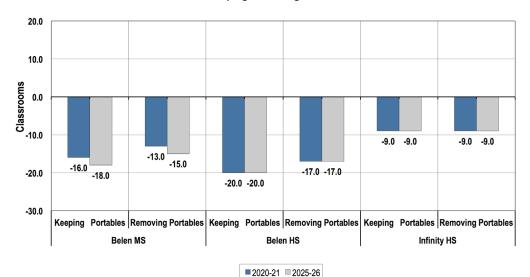

**■**2020-21 **■**2025-26





#### Middle School and High Schools

Belen Middle School, Belen High School and Infinity High School have sufficient classrooms to meet current and projected classroom needs, as illustrated in Exhibit 2-43. None of the schools need portables and they can be removed from the inventory.

See Exhibit 2-44. Both the middle school and high school have an abundance of classrooms, and older classroom buildings could be demolished to reduce the overall square footage of the campus and reduce maintenance, insurance, and heating/cooling costs. Exhibits 2-45 shows classroom need for all school programs.

Exhibit 2-43 BCS MS - HS Classroom Need



#### Exhibit 2-44 BCS MS - HS Portables

#### Belen Consolidated School District Classroom Need Keeping/Removing Portables



Belen Consolidated Schools Facilities Master Plan 2017-2021 ARC 21605.000 February 2017



#### Exhibit 2-45 Projected Classroom Need for All School Programs

#### Projected Classroom Need Analysis

| School                          | Enrollr                               | ment D             | ata                 | Cap    | acity   |                                              |                                        | С      | lassrooi                               | n Need                                           |                                        |                                       |                                        |
|---------------------------------|---------------------------------------|--------------------|---------------------|--------|---------|-------------