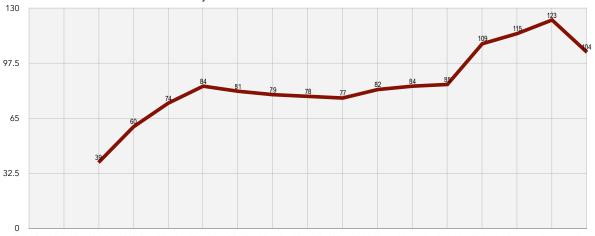

#### Other School Historic Enrollment

Belen Family School is a part-time school for home-schooled students. Attendance is split across the week, with half of students attending some days and the other half attending on other days. Beginning with 39 students in 2002-03, enrollment rose steadily, peaking at 123 students in 2015-16, but falling to 104 students the following school year.

#### BCS Family School Historic Enrollment: 2000 to 2017

|                      | 2000 | 2001 | 2002 | 2003 | 2004- | 2005- | 2006- | 2007- | 2008- | 2009- | 2010- | 2011- | 2012- | 2013- | 2014- | 2015- | 2016 |
|----------------------|------|------|------|------|-------|-------|-------|-------|-------|-------|-------|-------|-------|-------|-------|-------|------|
|                      | -01  | -02  | -03  | -04  | 05    | 06    | 07    | 08    | 09    | 10    | 11    | 12    | 13    | 14    | 15    | 16    | -17  |
| THE FAMILY<br>SCHOOL |      |      | 39   | 60   | 74    | 84    | 81    | 79    | 78    | 77    | 82    | 84    | 85    | 109   | 115   | 123   | 104  |

Exhibit 2-23 BCS Family School Historic Enrollment Chart

#### BCS - The Family School Historic Enrollment: 2000 to 2017

2000-01 2001-02 2002-03 2003-04 2004-05 2005-06 2006-07 2007-08 2008-09 2009-10 2010-11 2011-12 2012-13 2013-14 2014-15 2015-16 2016-17

- The Family School