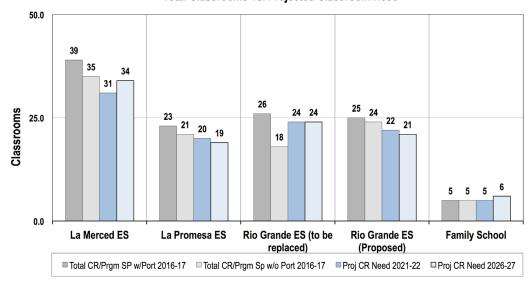

**

Districtwide, BCS elementary schools and family school have sufficient classrooms to meet current need and projected classroom needs as illustrated in Exhibits 2-39 and 2-40. The district uses portables at some of the elementary schools, but uses most of them for ancillary services and storage. Almost all portables can be removed from the inventory. See Exhibits 2-41 and 2-42 for portable classroom need projections.

See Appendix 4 for detailed utilization and classroom needs analysis data.



#### Exhibit 2-39 BCS Central - H.T. Jaramillo ES Classroom Need

## Belen Consolidated School District Total Classrooms vs. Projected Classroom Need



Exhibit 2-40 BCS La Merced - Family School Classroom Need

## Belen Consolidated School District Total Classrooms vs. Projected Classroom Need



# Belen Consolidated School District Classroom Need Keeping/Removing Portables



Exhibit 2-42 BCS La Merced - Family School Portables

#### Belen Consolidated School District Classroom Need Keeping/Removing Portables



**■**2020-21 **■**2025-26





#### Middle School and High Schools

Belen Middle School, Belen High School and Infinity High School have sufficient classrooms to meet current and projected classroom needs, as illustrated in Exhibit 2-43. None of the schools need portables and they can be removed from the inventory.

See Exhibit 2-44. Both the middle school and high school have an abundance of classrooms, and older classroom buildings could be demolished to reduce the overall square footage of the campus and reduce maintenance, insurance, and heating/cooling costs. Exhibi