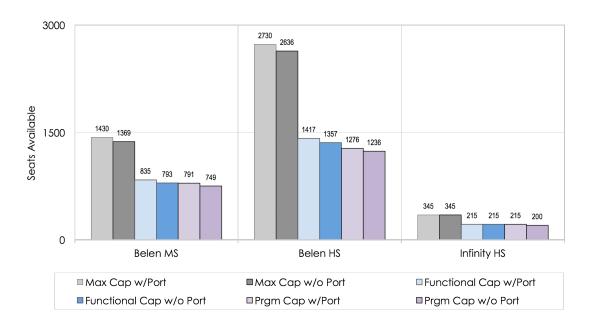

tion, and shows the number of seats available if the school continues to deliver the program asis. Calculation of program capacity applies an efficiency percentage to reflect scheduling inefficiencies in the master schedules and bell schedule for middle school and high schools, and for variations in enrollment by grade for elementary schools. See utilization and capacity summary tables.

Exhibit 2-51 shows the district's facility capacity.

#### Exhibit 2-48 BCS Capacity, Central - Jaramillo CS

#### Belen Consolidated School District Capacity Analysis



Exhibit 2-49 BCS Capacity, La Merced - Family School

#### Belen Consolidated School District Capacity Analysis







#### Exhibit 2-50 BCS Capacity Middle School - High School

#### Belen Consolidated School District Capacity Analysis



Exhibit 2-51 BCS Classroom Capacity

Capacity Analysis 2016-17

|                                    |                               |                              | Sch                             | nool Da                     | ta '                                | ,                                       | Í               |               |               |                      |           |                 | Cap       | acity           |           |                 |
|------------------------------------|-------------------------------|------------------------------|---------------------------------|-----------------------------|-------------------------------------|-----------------------------------------|-----------------|---------------|---------------|----------------------|-------