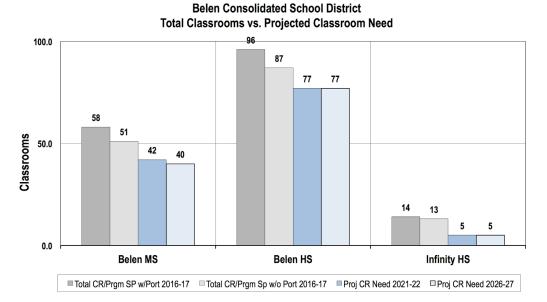

BCS La Merced - Family School Portables

#### Belen Consolidated School District Classroom Need Keeping/Removing Portables



**■**2020-21 **■**2025-26





#### Middle School and High Schools

Belen Middle School, Belen High School and Infinity High School have sufficient classrooms to meet current and projected classroom needs, as illustrated in Exhibit 2-43. None of the schools need portables and they can be removed from the inventory.

See Exhibit 2-44. Both the middle school and high school have an abundance of classrooms, and older classroom buildings could be demolished to reduce the overall square footage of the campus and reduce maintenance, insurance, and heating/cooling costs. Exhibits 2-45 shows classroom need for all school programs.

Exhibit 2-43 BCS MS - HS Classroom Need



#### Exhibit 2-44 BCS MS - HS Portables

#### Belen Consolidated School District Classroom Need Keeping/Removing Portables



Belen Consolidated Schools Facilities Master Plan 2017-2021 ARC 21605.000 February 2017



#### Exhibit 2-45 Projected Classroom Need for All School Programs

#### Projected Classroom Need Analysis

| School                          | Enrollr                               | ment D             | ata                 | Cap    | acity   |                                              |                                        | С      | lassrooi                               | n Need                                           |                                        |                                       |                                        |
|-----------------------