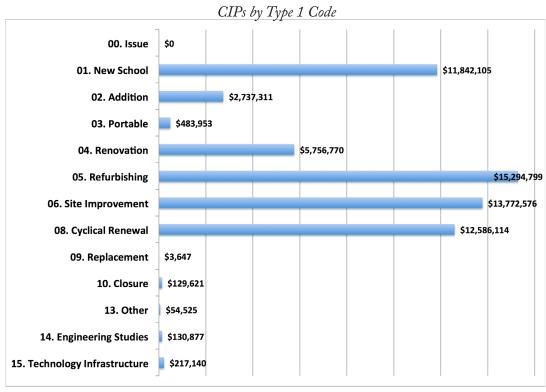

\$7,600,877    | \$63,009,440 |
| Priority Code                 |                   |               |             |                |              |
| 1. Immediate (year 1)         | \$7,162,805       | \$375,704     | \$495,346   | \$104,075      | \$8,137,930  |
| 2. Year 2                     | \$7,043,642       | \$323,816     | \$1,067,567 | \$25,543       | \$8,460,568  |
| 3. Year 3                     | \$1,497,674       | \$407,268     | \$451,686   | \$8,122        | \$2,364,750  |
| Future                        | \$17,560,095      | \$12,157,179  | \$6,865,781 | \$7,463,137    | \$44,046,192 |
| Total                         | \$33,264,215      | \$13,263,967  | \$8,880,380 | \$7,600,877    | \$63,009,440 |

February 2017 Final

Exhibit 3-3
CIPs by Category Code



Exhibit 3-4



Exhibit 3-5 CIPs by Type 2 Code



Exhibit 3-6
CIPs by Priority / Timing



The Appendix includes the district's Support Services preventive maintenance program.

Projections are for the district to experience a decrease in enrollment. No facilities are slated for additions. BCS will work to maintain existing facilities, remove portables as is feasible and plan for future school replacements as monies become available. The district will size all new schools at that time for current and anticipated enrollments.

The district will replace Rio Grande ES beginning in fall of 2017. The Appendix contains the capacity and utilization studies for the proposed school, following the existing Rio Grande ES supporting materials.

Exhibit 2-9 PSFA Final Ranking and NMCI Values, and Exhibit 3-8 BCS Ca