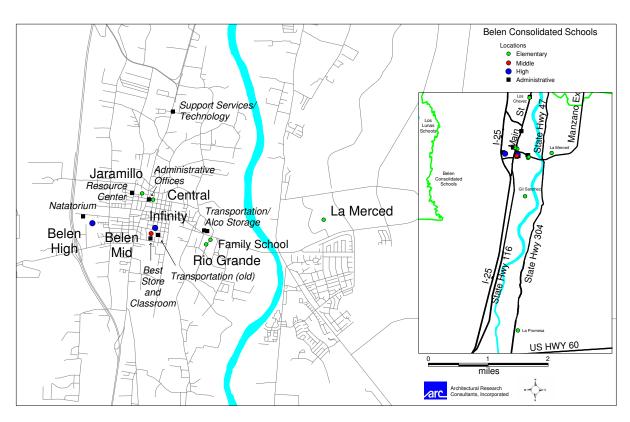

#### BCS Historic Enrollment for ES's Jaramillo - R. Grande: 2000 to 2017

Source: New Mexico Public Education Department

Exhibit 2-16 BCS School Locations

2-14

February 2017 Final

Exhibit 2-17
BCS ES Locations and Assignment Areas