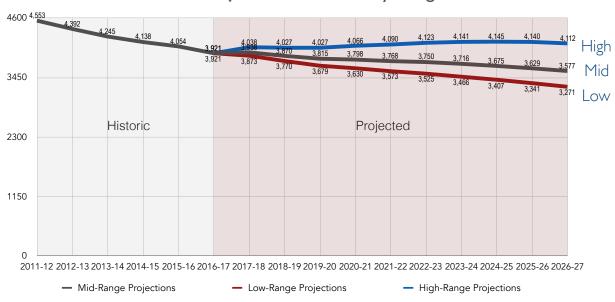

#### District Enrollment

Enrollment has been steadily declining in BCS since the turn of the 21st century. After a

sharp drop from about 5,400 to 4,890 students from 2001-02 to 2002-03, enrollment held relatively steady at around 4,700. It began to drop again in 2011 and has fallen steadily since, and in 2016-17, enrollment was below 4,000 at 3,921.

See Exhibits 2-10 through 2-12.

Exhibit 2-10 BCS Historic Enrollment Chart

#### BCS Total Historic Enrollment: 2000 to 2017

2000-01 2001-02 2002-03 2003-04 2004-05 2005-06 2006-07 2007-08 2008-09 2009-10 2010-11 2011-12 2012-13 2013-14 2014-15 2015-16 2016-17

BCS Total Enrollment

Source: New Mexico Public Education Department

Exhibit 2-11 BCS Historic Enrollment Table 2000-2017