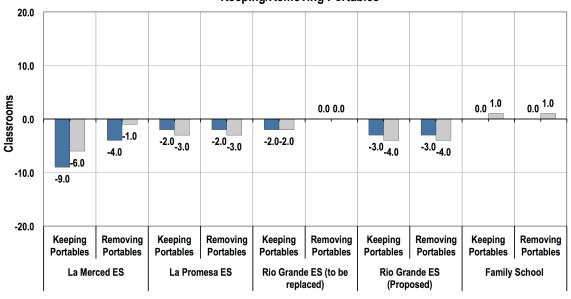

elementary schools, but uses most of them for ancillary services and storage. Almost all portables can be removed from the inventory. See Exhibits 2-41 and 2-42 for portable classroom need projections.

See Appendix 4 for detailed utilization and classroom needs analysis data.



#### Exhibit 2-39 BCS Central - H.T. Jaramillo ES Classroom Need

## Belen Consolidated School District Total Classrooms vs. Projected Classroom Need



Exhibit 2-40 BCS La Merced - Family School Classroom Need

## Belen Consolidated School District Total Classrooms vs. Projected Classroom Need



# Belen Consolidated School District Classroom Need Keeping/Removing Portables



Exhibit 2-42 BCS La Merced - Family School Portables

#### Belen Consolidated School District Classroom Need Keeping/Removing Portables



**■**2020-21 **■**2025-26





#### Middle School and High Schools

Belen Middle School, Belen High School and Infinity High School have sufficient classrooms to meet current and projected classroom needs, as illustrated in Exhibit 2-43. None of the schools need portables and they can be removed from the inventory.

See Exhibit 2-44. Both the middle school and high school have an abundance of classrooms, and older classroom buildings could be demolished to reduce the overall square footage of the campus and reduce maintenance, insurance, and heating/cooling costs. Exhibits 2-45 shows classroom need for all school programs.

Exhibit 2-43 BCS MS - HS Classroom Need



#### Exhibit 2-44 BCS MS - HS Portables

#### Belen Consolidated School District Classroom Need Keeping/Removing Portables