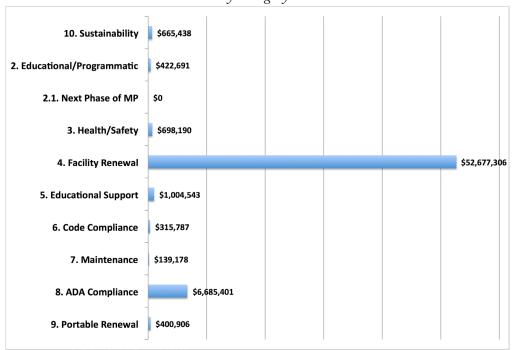

\$8,880,380 | \$7,600,877    | \$63,009,440 |
| Priority Code                 |                   |               |             |                |              |
| 1. Immediate (year 1)         | \$7,162,805       | \$375,704     | \$495,346   | \$104,075      | \$8,137,930  |
| 2. Year 2                     | \$7,043,642       | \$323,816     | \$1,067,567 | \$25,543       | \$8,460,568  |
| 3. Year 3                     | \$1,497,674       | \$407,268     | \$451,686   | \$8,122        | \$2,364,750  |
| Future                        | \$17,560,095      | \$12,157,179  | \$6,865,781 | \$7,463,137    | \$44,046,192 |
| Total                         | \$33,264,215      | \$13,263,967  | \$8,880,380 | \$7,600,877    | \$63,009,440 |

February 2017 Final

Exhibit 3-3
CIPs by Category Code



Exhibit 3-4



Exhibit 3-5 CIPs by Type 2 Code



Exhibit 3-6
CIPs by Priority / Timing



The Appendix includes the district's Support Services preventive maintenance program.

Projections are for the district to experience a decrease in enrollment. No facilities are slated for additions. BCS will work to maintain existing facilities, remove portables as is feasible and plan for future school replacements as monies become available. The district will size all new schools at that time for current and anticipated enrollments.

The district will replace Rio Grande ES beginning in fall of 2017. The Appendix contains the capacity and utilization studies for the proposed school, following the existing Rio Grande ES supporting materials.

Exhibit 2-9 PSFA Final Ranking and NMCI Values, and Exh