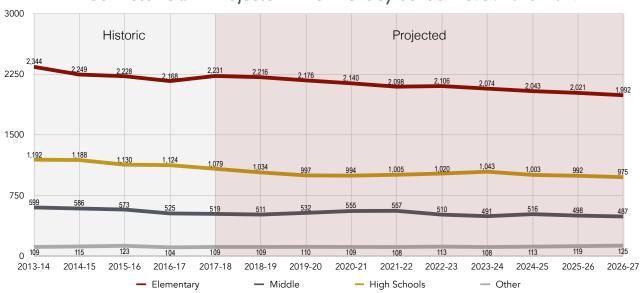

#### 2.4.2 District Enrollment Projections

District enrollment projections use the cohort survival method. This method tracks the number of students in a cohort (a group of students of a certain age who move together through one grade level to the next) through past grades. Calculation of survival rates (ratios of the number of students who remain from one year to the next) is based on historical enrollments. Calculation of future enrollment uses prevailing birth rates (for kindergarten) and average survival rates (for other grades). We adjusted ratios to reflect major factors identified during the growth analysis.

We prepared three enrollment projection scenarios, based on historical trends and expectations for future growth.

Low Range – Projections were based on the average cohort survivals for the previous three years and assumes continued decline in population as the community ages, especially in the school-aged population. This projection assumes that the recent lack of development, especially in housing, will continue and that the recent 2016 draft population projection from BBER/GPS showing a continued decline in county population is most likely.

Mid-Range (most likely) – The midrange enrollment projection assumes that the 2012 BBER/GPS projections showing some continued growth in the county to 2025 are more likely, although we project that Belen will

experience slower population growth than the county as a whole. With an aging population and declining birth rates, the school-aged population will continue to shrink.

High Range – This projection is based on the most likely mid-range scenario. Our high range projection assumes mild growth in Belen, especially as a bedroom community to the Albuquerque metro area. Economically, this projection relies on significant and immediate progress in potential economic development projects in the area, including Rancho Cielo, a hospital and the transloading facility.