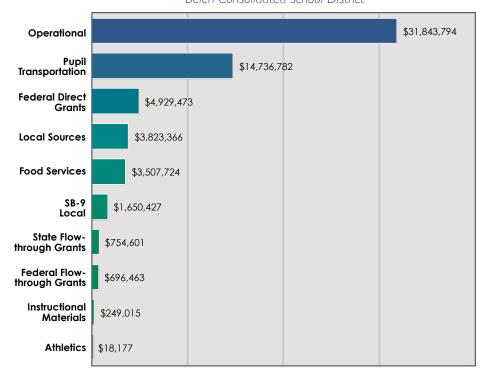

is Chavez ES           | New Wing         | 2007        |
| Dennis Chavez ES           | Sewer Line       | 2016        |
| Family School              | Replaced School  | 2015        |
| Gil Sanchez ES Renovations | Renovations      | 2014        |
| Infinity HS                | Replaced School  | 2008        |
| La Merced ES               | Renovations      | 2007        |
| Lighting Upgrades          | Districtwide     | Ongoing     |
| Natatorium                 | New Building     | 2015        |
| Rio Grande ES              | Replacing School | In progress |
| Technology Upgrades        | Districtwide     | Ongoing     |
| Security Upgrades          | Districtwide     | Ongoing     |

Exhibit 2-53 BCS Revenue Sources

#### Estimated Revenue Sources Belen Consolidated School District



Note: The numbers in this chart do not include the 2017 NM state budget cuts of 1.5% from the district's general funds totalling about \$443,000, and \$198,000 from transportation as well as \$40,000 from instructional materials and textbooks.

Exhibit 2-54 BCS Bonding Capacity

| Bonding Capacity                          |                 |
|-------------------------------------------|-----------------|
| Assessed Valuation                        | \$ 610,831,375  |
| Constitutional Debt Limitation (6% of AV) | \$ 36,649,883   |
| Less Outstanding Debt                     | \$ (33,040,000) |
| Available Debt Capacity                   | \$ 3,609,883    |
| % Bonded to Capacity                      | 90.15%          |

#### 2.8.3 Estimated Cost

The district's plan can realistically acco