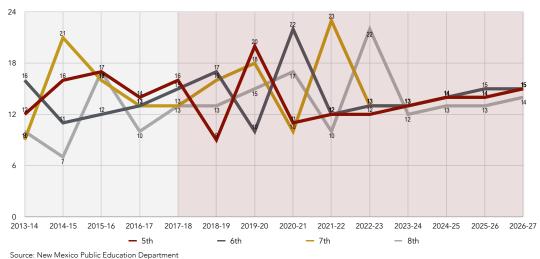

#### Middle School Historic Enrollment

Middle school enrollment has followed a trend similar to the district as a whole, dropping sharply from 2000 to 2002 and continuing to fall after 2010. However, unlike district enrollment between 2002 and 2010, middle school enrollment fell steadily. Overall, middle school enrollment has decreased by almost half from a high of 987 in 2001-02 to 525 in 2016-17.

See Exhibits 2-18 and 2-19.

Exhibit 2–18 BCS MS Historic Enrollment Table

#### BCS Middle School Historic Enrollment: 2000 to 2017

|       |        | 2000<br>-01 | 2001<br>-02 | 2002<br>-03 |     | 2004-<br>05 | 2005-<br>06 | 2006-<br>07 | 2007-<br>08 | 2008-<br>09 | 2009-<br>10 | 2010-<br>11 | 2011-<br>12 | 2012-<br>13 | 2013-<br>14 | 2014-<br>15 | 2015-<br>16 | 2016<br>-17 |
|-------|--------|-------------|-------------|-------------|-----|-------------|-------------|-------------|-------------|-------------|-------------|-------------|-------------|-------------|-------------|-------------|-------------|-------------|
| BELEN | MIDDLE | 907         | 987         | 834         | 790 | 775         | 749         | 726         | 703         | 680         | 699         | 660         | 620         | 646         | 599         | 586         | 573         | 525         |

#### Exhibit 2-19 BCS MS Historic Enrollment Chart

#### BCS Middle School Historic Enrollment 2000-2017

- Belen Middle School