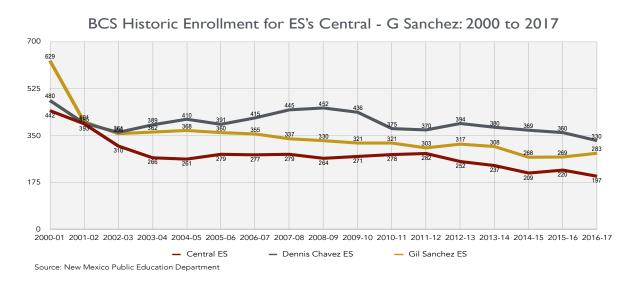

#### Elementary School Historic Enrollment

BCS elementary school enrollment has fallen dramatically from 2000 to 2016. After a significant decline by almost 500 from 2000 to 2003, it held steady and even increased

slightly from 2003 to 2010. Enrollment began to decline again in 2010, and has fallen by over 400 since for an overall loss of 783 from 2000 to 2017.

See Exhibits 2-13 through 2-15.

Exhibit 2-13 ES Historic Enrollment Table

| E                              | 3CS         | Eler        | men         | tary        | √ Scł       | nool        | His         | tori        | c En        | rolli       | men         | t: 20       | 000 t       | to 20       | 017         |             |             |
|--------------------------------|-------------|-------------|-------------|-------------|-------------|-------------|-------------|-------------|-------------|-------------|-------------|-------------|-------------|-------------|-------------|-------------|-------------|
|                                | 2000<br>-01 | 2001<br>-02 | 2002<br>-03 | 2003<br>-04 | 2004-<br>05 | 2005-<br>06 | 2006-<br>07 | 2007-<br>08 | 2008-<br>09 | 2009-<br>10 | 2010-<br>11 | 2011-<br>12 | 2012-<br>13 | 2013-<br>14 | 2014-<br>15 | 2015-<br>16 | 2016<br>-17 |
| CENTRAL<br>ELEMENTARY          | 442         | 393         | 310         | 266         | 261         | 279         | 277         | 279         | 264         | 271         | 278         | 282         | 252         | 237         | 209         | 220         | 197         |
| DENNIS<br>CHAVEZ<br>ELEMENTARY | 480         | 395         | 361         | 389         | 410         | 391         | 415         | 445         | 452         | 436         | 375         | 370         | 394         | 380         | 369         | 360         | 330         |
| GIL SANCHEZ<br>ELEMENTARY      | 629         | 401         | 356         | 362         | 368         | 360         | 355         | 337         | 330         | 321         | 321         | 303         | 317         | 308         | 268         | 269         | 283         |
| JARAMILLO<br>ELEMENTARY        | 455         | 445         | 399         | 391         | 375         | 365         | 396         | 396         | 404         | 444         | 442         | 447         | 384         | 334         | 367         | 359         | 349         |
| LA MERCED<br>ELEMENTARY        | 561         | 553         | 541         | 558         | 557         | 570         | 562         | 587         | 561         | 564         | 611         | 577         | 517         | 515         | 524         | 478         | 493         |
| LA PROMESA<br>ELEMENTARY       | 0           | 273         | 261         | 263         | 250         | 267         | 244         | 253         | 285         | 296         | 274         | 247         | 247         | 225         | 218         | 224         | 205         |
| RIO GRANDE<br>ELEMENTARY       | 384         | 365         | 328         | 321         | 325         | 330         | 334         | 310         | 285         | 277         | 297         | 292         | 333         | 345         | 294         | 318         | 311         |

Exhibit 2-14 BCS ES's Central-Sanchez Historic Enrollment Chart

Belen Consolidated Schools Facilities Master Plan 2017-2021 ARC 21605.000 February 2017

Exhibit 2-15 BCS ES's Jaramillo - Rio Grande Historic Enrollment Chart