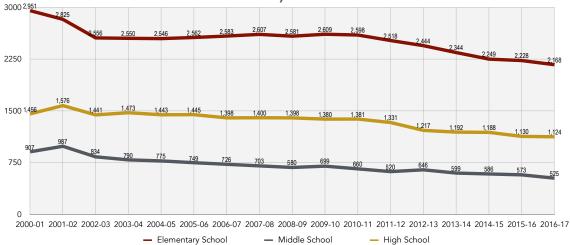

#### Middle School Historic Enrollment

Middle school enrollment has followed a trend similar to the district as a whole, dropping sharply from 2000 to 2002 and continuing to fall after 2010. However, unlike district enrollment between 2002 and 2010, middle school enrollment fell steadily. Overall, middle school enrollment has decreased by almost half from a high of 987 in 2001-02 to 525 in 2016-17.

See Exhibits 2-18 and 2-19.

Exhibit 2–18 BCS MS Historic Enrollment Table

#### BCS Middle School Historic Enrollment: 2000 to 2017

|       |        | 2000<br>-01 | 2001<br>-02 | 2002<br>-03 |     | 2004-<br>05 | 2005-<br>06 | 2006-<br>07 | 2007-<br>08 | 2008-<br>09 | 2009-<br>10 | 2010-<br>11 | 2011-<br>12 | 2012-<br>13 | 2013-<br>14 | 2014-<br>15 | 2015-<br>16 | 2016<br>-17 |
|-------|--------|-------------|-------------|-------------|-----|-------------|-------------|-------------|-------------|-------------|-------------|-------------|-------------|-------------|-------------|-------------|-------------|-------------|
| BELEN | MIDDLE | 907         | 987         | 834         | 790 | 775         | 749         | 726         | 703         | 680         | 699         | 660         | 620         | 646         | 599         | 586         | 573         | 525         |

#### High School Historic Enrollment

Belen High School enrollment rose from 2000-01 to 2001-02, but fell steadily until 2012. From 2012 to 2015, enrollment remained steady at about 1,130, but decreased again to 1,032 in 2015-16. Overall, high

school enrollment has fallen by 508 since a high of 1,546 in 2001-02 to 1,038 in 2016-17. Enrollment at Belen Infinity School rose from nine students in 2000-01 to 95 in 2010-11 and has fluctuated between 98 and 60 since.

See Exhibits 2-20 and 2-21.

Exhibit 2-20 BCS HS Historic Enrollment Table

#### BCS High Schools Historic Enrollment: 2000 to 2017

|                   | 2000-<br>01 | 2001-<br>02 | 2002-<br>03 | 2003-<br>04 | 2004-<br>05 | 2005-<br>06 | 2006-<br>07 | 2007-<br>08 | 2008-<br>09 | 2009-<br>10 | 2010-<br>11 | 2011-<br>12 | 2012-<br>13 | 2013-<br>14 | 2014-<br>15 | 2015-<br>16 | 2016-<br>17 |
|-------------------|-------------|-------------|-------------|-------------|-------------|-------------|-------------|-------------|-------------|-------------|-------------|-------------|-------------|-------------|-------------|-------------|-------------|
| Belen HS          | 1447        | 1546        | 1413        | 1441        | 1391        | 1375        | 1334        | 1324        | 1325        | 1306        | 1286        | 1245        | 1137        | 1130        | 1128        | 1032        | 1038        |
| Belen Infinity HS | 9           | 30          | 28          | 32          | 52          | 70          | 64          | 76          | 73          | 74          | 95          | 86          | 80          | 62          | 60          | 98          | 86          |