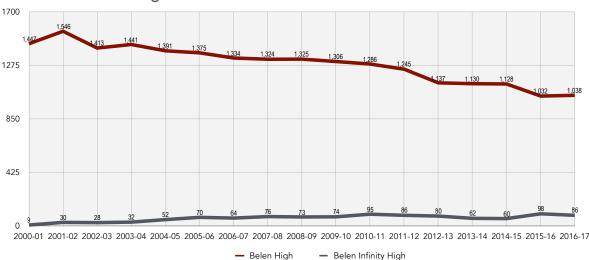

#### High School Historic Enrollment

Belen High School enrollment rose from 2000-01 to 2001-02, but fell steadily until 2012. From 2012 to 2015, enrollment remained steady at about 1,130, but decreased again to 1,032 in 2015-16. Overall, high

school enrollment has fallen by 508 since a high of 1,546 in 2001-02 to 1,038 in 2016-17. Enrollment at Belen Infinity School rose from nine students in 2000-01 to 95 in 2010-11 and has fluctuated between 98 and 60 since.

#### BCS High Schools Historic Enrollment: 2000 to 2017

|                   | 2000-<br>01 | 2001-<br>02 | 2002-<br>03 | 2003-<br>04 | 2004-<br>05 | 2005-<br>06 | 2006-<br>07 | 2007-<br>08 | 2008-<br>09 | 2009-<br>10 | 2010-<br>11 | 2011-<br>12 | 2012-<br>13 | 2013-<br>14 | 2014-<br>15 | 2015-<br>16 | 2016-<br>17 |
|-------------------|-------------|-------------|-------------|-------------|-------------|-------------|-------------|-------------|-------------|-------------|-------------|-------------|-------------|-------------|-------------|-------------|-------------|
| Belen HS          | 1447        | 1546        | 1413        | 1441        | 1391        | 1375        | 1334        | 1324        | 1325        | 1306        | 1286        | 1245        | 1137        | 1130        | 1128        | 1032        | 1038        |
| Belen Infinity HS | 9           | 30          | 28          | 32          | 52          | 70          | 64          | 76          | 73          | 74          | 95          | 86          | 80          | 62          | 60          | 98          | 86          |

#### Exhibit 2-21 BCS HS Historic Enrollment Chart BCS High Schools Historic Enrollment: 2000 to 2017

February 2017