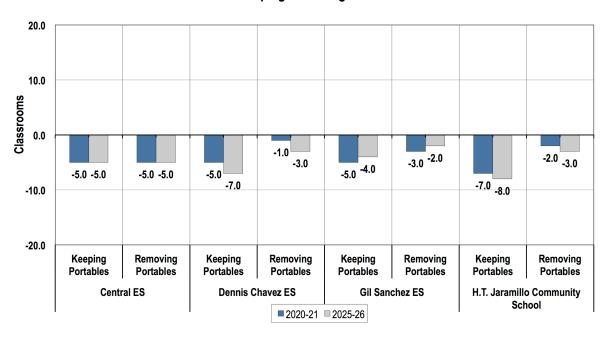

oms to meet current need and projected classroom needs as illustrated in Exhibits 2-39 and 2-40. The district uses portables at some of the elementary schools, but uses most of them for ancillary services and storage. Almost all portables can be removed from the inventory. See Exhibits 2-41 and 2-42 for portable classroom need projections.

See Appendix 4 for detailed utilization and classroom needs analysis data.



#### Exhibit 2-39 BCS Central - H.T. Jaramillo ES Classroom Need

## Belen Consolidated School District Total Classrooms vs. Projected Classroom Need



Exhibit 2-40 BCS La Merced - Family School Classroom Need

## Belen Consolidated School District Total Classrooms vs. Projected Classroom Need



# Belen Consolidated School District Classroom Need Keeping/Removing Portables



Exhibit 2-42 BCS La Merced - Family School Portables

#### Belen Consolidated School District Classroom Need Keeping/Removing Portables



**■**2020-21 **■**2025-26





#### Middle School and High Schools

Belen Middle School, Belen High School and Infinity High School have sufficient classrooms to meet current and projected classroom needs, as illustrated in Exhibit 2-43. None of the schools need portables and they can be removed from the inventory.

See Exhibit 2-44. Both the middle school and high school have an abundance of classrooms, and older classroom buildings could be demolished to reduce the overall square footage of the campus and reduce maintenance, insurance, and heating/cooling costs. Exhibits 2-45 shows classroom need for all school programs.

Exhibit 2-43 BCS MS - HS Cl