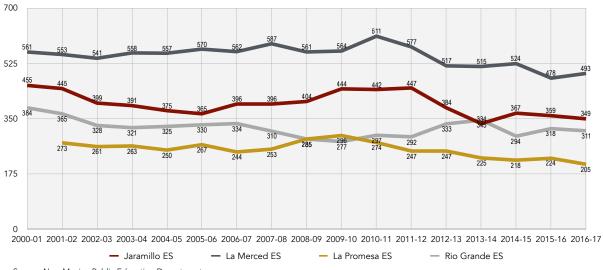

Exhibit 2-14 BCS ES's Central-Sanchez Historic Enrollment Chart

Belen Consolidated Schools Facilities Master Plan 2017-2021 ARC 21605.000 February 2017

Exhibit 2-15 BCS ES's Jaramillo - Rio Grande Historic Enrollment Chart

#### BCS Historic Enrollment for ES's Jaramillo - R. Grande: 2000 to 2017

Source: New Mexico Public Education Department

Exhibit 2-16 BCS School Locations

2-14

February 2017 Final

Exhibit 2-17
BCS ES Locations and Assignment Areas

| E                              | 3CS         | Eler        | men         | tary        | √ Scł       | nool        | His         | tori        | c En        | rolli       | men         | t: 20       | 000 t       | to 20       | 017         |             |             |
|--------------------------------|-------------|-------------|-------------|-------------|-------------|-------------|-------------|-------------|-------------|-------------|-------------|-------------|-------------|-------------|-------------|-------------|-------------|
|                                | 2000<br>-01 | 2001<br>-02 | 2002<br>-03 | 2003<br>-04 | 2004-<br>05 | 2005-<br>06 | 2006-<br>07 | 2007-<br>08 | 2008-<br>09 | 2009-<br>10 | 2010-<br>11 | 2011-<br>12 | 2012-<br>13 | 2013-<br>14 | 2014-<br>15 | 2015-<br>16 | 2016<br>-17 |
| CENTRAL<br>ELEMENTARY          | 442         | 393         | 310         | 266         | 261         | 279         | 277         | 279         | 264         | 271         | 278         | 282         | 252         | 237         | 209         | 220         | 197         |
| DENNIS<br>CHAVEZ<br>ELEMENTARY | 480         | 395         | 361         | 389         | 410         | 391         | 415         | 445         | 452         | 436         | 375         | 370         | 394         | 380         | 369         | 360         | 330         |
| GIL SANCHEZ<br>ELEMENTARY      | 629         | 401         | 356         | 362         | 368         | 360         | 355         | 337         | 330         | 321         | 321         | 303         | 317         | 308         | 268         | 269         | 283         |
| JARAMILLO<br>ELEMENTARY        | 455         | 445         | 399         | 391         | 375         | 365         | 396         | 396         | 404         | 444         | 442         | 447         | 384         | 334         | 367         | 359         | 349         |
| LA MERCED<br>ELEMENTARY        | 561         | 553         | 541         | 558         | 557         | 570         | 562         | 587         | 561         | 564         | 611         | 577         | 517         | 515         | 524         | 478         | 493         |
| LA PROMESA<br>ELEMENTARY       | 0           | 273         | 261         | 263         | 250         | 267         | 244         | 253         | 285         | 296         | 274         | 247         | 247         | 225         | 218         | 224         | 205         |
| RIO GRANDE<br>ELEMENTARY       | 384         | 365         | 328         | 321         | 325         | 330         | 334         | 310         | 285         | 277         | 297         | 292         | 333         | 345         | 294         | 318         | 311         |